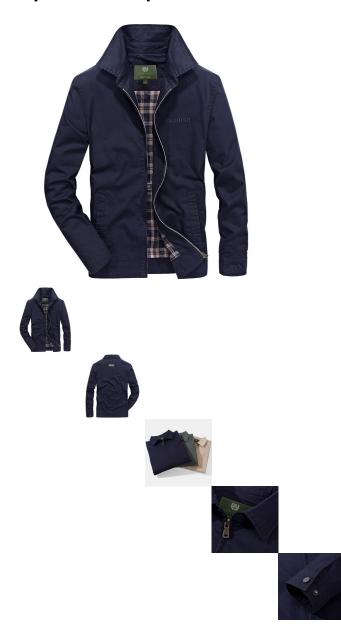

\$19.95

Ask a question about this product

Manufacturer

| oduct specifics               | Goods In Stock                 |
|-------------------------------|--------------------------------|
| Source Category:              |                                |
| Product Category:             | Jacket                         |
| Style:                        | Leisure Time                   |
| Category Of Goods:            | Fashion City (24-35 Years Old) |
| Collar Type:                  | Lapel                          |
| Typography:                   | Loose                          |
| Placket :                     | Zipper                         |
| Is It Hooded:                 | No Hat                         |
| Thick And Thin:               | Ordinary                       |
| Pattern:                      | Solid Color                    |
| Error Range:                  | 1-2cm                          |
| Suitable For Season:          | Spring And Autumn              |
| Suitable For People:          | Big Size                       |
| Year / Season Of Listing.     | Spring 2020                    |
| Fabric Name:                  | Chemical Fiber Blend           |
| Main Fabric Composition:      | Polyester Fiber (polyester)    |
| Content Of Main Fabric        | 90                             |
| Components:                   |                                |
| Lining Ingredients:           | Polyester Fiber (polyester)    |
| Ingredient Content Of Lining: | 90                             |
| Applicable Scenarios:         | Daily                          |
| Style Details:                | Rib Bottom Pendulum            |
| Hem Design:                   | Straight Hem                   |
| Technology:                   | Non Iron Treatment             |
| Length Of Garment:            | Routine                        |
| Pocket Style:                 | Ming Ji Line Digging Bag       |
| How To Wear:                  | Wear Out                       |
| Sleeve Length:                | Long Sleeve                    |
| Sleeve Shape:                 | Regular Sleeve                 |
| Colour:                       | Khaki, Dark Blue               |
| Size:                         | L,XL,2XL,3XL,4XL               |
| Applicable Age:               | Adult                          |
| Applicable Gender:            | Male                           |