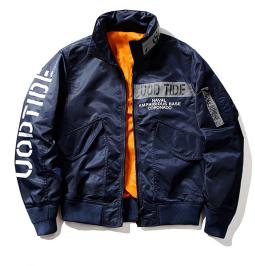

## 2020 Cross Border New Men's Leisure Large Size Loose Jacket Korean Tooling Men's Jacket Chaozhou Men's Flying Suit

2020 Cross Border New Men's Leisure Large Size Loose Jacket Korean Tooling Men's Jacket Chaozhou Men's Flying Suit

## Description

| Product specifics             |                                |
|-------------------------------|--------------------------------|
| Source Category:              | Goods In Stock                 |
| Product Category:             | Jacket                         |
| Style:                        | Leisure Time                   |
| Category Of Goods:            | Fashion City (24-35 Years Old) |
| Typography:                   | Loose                          |
| Placket :                     | Zipper                         |
| Is It Hooded:                 | No Hat                         |
| Thick And Thin:               | Ordinary                       |
| Pattern:                      | Solid Color                    |
| Error Range:                  | 1-2cm                          |
| Suitable For Season:          | Spring And Autumn              |
| Suitable For People:          | Youth                          |
| Year / Season Of Listing:     | Spring 2020                    |
| Fabric Name:                  | Chemical Fiber Blend           |
| Main Fabric Composition:      | Nylon / Nylon                  |
| Content Of Main Fabric        | 100                            |
| Components:                   |                                |
| Lining Ingredients:           | Polyester Fiber (polyester)    |
| Ingredient Content Of Lining: | 100                            |
| Applicable Scenarios:         | Leisure Time                   |
| Style Details:                | Badge                          |
| Hem Design:                   | Straight Hem                   |
| Technology:                   | Non Iron Treatment             |
| Length Of Garment:            | Routine                        |
| Pocket Style:                 | Side Seam Pocket               |
| How To Wear:                  | Wear Out                       |
| Sleeve Length:                | Long Sleeve                    |
| Sleeve Shape:                 | Regular Sleeve                 |
| Colour:                       | Black, Dark Blue               |
| Size:                         | L,XL,2XL,3XL                   |
| Applicable Age:               | Adult                          |
| Applicable Gender:            | Male                           |