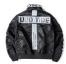

## 2020 Cross Border New Men's Leisure Large Size Loose Jacket Korean Tooling Men's Jacket Chaozhou Men's Flying Suit

2020 Cross Border New Men's Leisure Large Size Loose Jacket Korean Tooling Men's Jacket Chaozhou Men's Flying Suit

## Description

| Product specifics             |                                |
|-------------------------------|--------------------------------|
| Source Category:              | Goods In Stock                 |
| Product Category:             | Jacket                         |
| Style:                        | Leisure Time                   |
| Category Of Goods:            | Fashion City (24-35 Years Old) |
| Typography:                   | Loose                          |
| Placket :                     | Zipper                         |
| Is It Hooded:                 | No Hat                         |
| Thick And Thin:               | Ordinary                       |
| Pattern:                      | Solid Color                    |
| Error Range:                  | 1-2cm                          |
| Suitable For Season:          | Spring And Autumn              |
| Suitable For People:          | Youth                          |
| Year / Season Of Listing:     | Spring 2020                    |
| Fabric Name:                  | Chemical Fiber Blend           |
| Main Fabric Composition:      | Nylon / Nylon                  |
| Content Of Main Fabric        | 100                            |
| Components:                   |                                |
| Lining Ingredients:           | Polyester Fiber (polyester)    |
| Ingredient Content Of Lining: | 100                            |
| Applicable Scenarios:         | Leisure Time                   |
| Style Details:                | Badge                          |
| Hem Design:                   | Straight Hem                   |
| Technology:                   | Non Iron Treatment             |
| Length Of Garment:            | Routine                        |
| Pocket Style:                 | Side Seam Pocket               |
| How To Wear:                  | Wear Out                       |
| Sleeve Length:                | Long Sleeve                    |
| Sleeve Shape:                 | Regular Sleeve                 |
| Colour:                       | Black, Dark Blue               |
| Size:                         | L,XL,2XL,3XL                   |
| Applicable Age:               | Adult                          |
| Applicable Gender:            | Male                           |