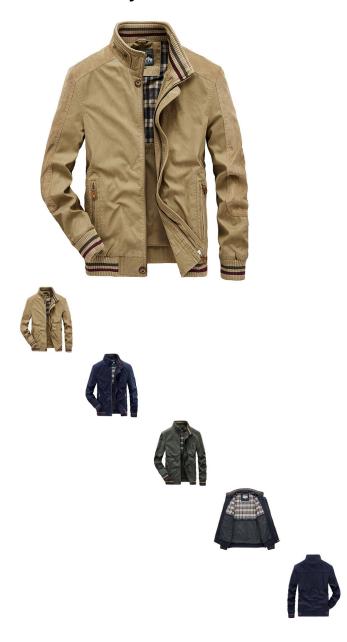

2019 Autumn New Cross Border Men's Jacket Cotton Jacket Men's Casual Loose Military Men's Jacket

2019 Autumn New Cross Border Men's Jacket Cotton Jacket Men's Casual Loose Military Men's Jacket

Rating: Not Rated Yet **Price** 

\$25.49

Ask a question about this product

Manufacturer

| ion Product specifics         |                                |  |
|-------------------------------|--------------------------------|--|
| Source Category:              | Goods In Stock                 |  |
| Product Category:             | Jacket                         |  |
| Style:                        | Leisure Time                   |  |
| Category Of Goods:            | Fashion City (24-35 Years Old) |  |
| Collar Type:                  | Lapel                          |  |
| Typography:                   | Loose                          |  |
| Placket :                     | Zipper                         |  |
| Is It Hooded:                 | No Hat                         |  |
| Thick And Thin:               | Ordinary                       |  |
| Error Range:                  | 1-2cm                          |  |
| Suitable For Season:          | Spring And Autumn              |  |
| Suitable For People:          | Youth                          |  |
| Year / Season Of Listing:     | 2019                           |  |
| Fabric Name:                  | Cotton                         |  |
| Main Fabric Composition:      | Cotton                         |  |
| Content Of Main Fabric        | 100                            |  |
| Components:                   |                                |  |
| Lining Ingredients:           | Cotton                         |  |
| Ingredient Content Of Lining: | 100                            |  |
| Applicable Scenarios:         | Leisure Time                   |  |
| Style Details:                | Multiple Pockets               |  |
| Hem Design:                   | Straight Hem                   |  |
| Technology:                   | Non Iron Treatment             |  |
| Length Of Garment:            | Routine                        |  |
| Pocket Style:                 | Zipper Bag                     |  |
| How To Wear:                  | Wear Out                       |  |
| Sleeve Length:                | Long Sleeve                    |  |
| Sleeve Shape:                 | Regular Sleeve                 |  |
| Colour:                       | Army Green, Dark Blue          |  |
| Size:                         | M,L,XL,2XL,3XL,4XL             |  |
| Applicable Age:               | Adult                          |  |
| Applicable Gender:            | Male                           |  |