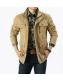

## 9937 Cross Border Spring And Autumn Casual Men's Jacket Pure Cotton Vertical Collar Jacket Men's Middle-aged Father's Jacket Men's Jacket

9937 Cross Border Spring And Autumn Casual Men's Jacket Pure Cotton Vertical Collar Jacket Men's Middle-aged Father's Jacket Men's Jacket

## Description

| Product specifics             |                                |
|-------------------------------|--------------------------------|
| Source Category:              | Goods In Stock                 |
| Product Category:             | Jacket                         |
| Style:                        | Leisure Time                   |
| Category Of Goods:            | Fashion City (24-35 Years Old) |
| Collar Type:                  | Stand Collar                   |
| Typography:                   | Loose                          |
| Placket :                     | Zipper                         |
| Is It Hooded:                 | No Hat                         |
| Thick And Thin:               | Ordinary                       |
| Pattern:                      | Solid Color                    |
| Error Range:                  | 1-2cm                          |
| Suitable For Season:          | Spring And Autumn              |
| Suitable For People:          | Middle Age                     |
| Year / Season Of Listing:     | 2019                           |
| Fabric Name:                  | Cotton                         |
| Main Fabric Composition:      | Cotton                         |
| Content Of Main Fabric        | 100                            |
| Components:                   |                                |
| Lining Ingredients:           | Polyester Fiber (polyester)    |
| Ingredient Content Of Lining: | 100                            |
| Applicable Scenarios:         | Leisure Time                   |
| Style Details:                | Metal Decoration               |
| Hem Design:                   | Straight Hem                   |
| Technology:                   | Non Iron Treatment             |
| Length Of Garment:            | Routine                        |
| Pocket Style:                 | Mingji Thread Patch Bag        |
| How To Wear:                  | Wear Out                       |
| Sleeve Length:                | Long Sleeve                    |
| Sleeve Shape:                 | Regular Sleeve                 |
| Colour:                       | Army Green, Dark Blue          |
| Size:                         | L,XL,2XL,3XL,4XL               |
| Applicable Age:               | Adult                          |
| Applicable Gender:            | Male                           |