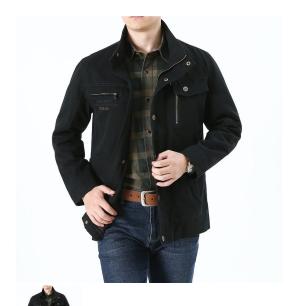

## 9937 Cross Border Spring And Autumn Casual Men's Jacket Pure Cotton Vertical Collar Jacket Men's Middle-aged Father's Jacket Men's Jacket

9937 Cross Border Spring And Autumn Casual Men's Jacket Pure Cotton Vertical Collar Jacket Men's Middle-aged Father's Jacket Men's Jacket

## Description

| Product specifics             |                                |
|-------------------------------|--------------------------------|
| Source Category:              | Goods In Stock                 |
| Product Category:             | Jacket                         |
| Style:                        | Leisure Time                   |
| Category Of Goods:            | Fashion City (24-35 Years Old) |
| Collar Type:                  | Stand Collar                   |
| Typography:                   | Loose                          |
| Placket :                     | Zipper                         |
| Is It Hooded:                 | No Hat                         |
| Thick And Thin:               | Ordinary                       |
| Pattern:                      | Solid Color                    |
| Error Range:                  | 1-2cm                          |
| Suitable For Season:          | Spring And Autumn              |
| Suitable For People:          | Middle Age                     |
| Year / Season Of Listing:     | 2019                           |
| Fabric Name:                  | Cotton                         |
| Main Fabric Composition:      | Cotton                         |
| Content Of Main Fabric        | 100                            |
| Components:                   |                                |
| Lining Ingredients:           | Polyester Fiber (polyester)    |
| Ingredient Content Of Lining: | 100                            |
| Applicable Scenarios:         | Leisure Time                   |
| Style Details:                | Metal Decoration               |
| Hem Design:                   | Straight Hem                   |
| Technology:                   | Non Iron Treatment             |
| Length Of Garment:            | Routine                        |
| Pocket Style:                 | Mingji Thread Patch Bag        |
| How To Wear:                  | Wear Out                       |
| Sleeve Length:                | Long Sleeve                    |
| Sleeve Shape:                 | Regular Sleeve                 |
| Colour:                       | Army Green, Dark Blue          |
| Size:                         | L,XL,2XL,3XL,4XL               |
| Applicable Age:               | Adult                          |
| Applicable Gender:            | Male                           |