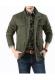

## 9937 Cross Border Spring And Autumn Casual Men's Jacket Pure Cotton Vertical Collar Jacket Men's Middle-aged Father's Jacket Men's Jacket

9937 Cross Border Spring And Autumn Casual Men's Jacket Pure Cotton Vertical Collar Jacket Men's Middle-aged Father's Jacket Men's Jacket

## Description

| Product specifics             |                                |
|-------------------------------|--------------------------------|
| Source Category:              | Goods In Stock                 |
| Product Category:             | Jacket                         |
| Style:                        | Leisure Time                   |
| Category Of Goods:            | Fashion City (24-35 Years Old) |
| Collar Type:                  | Stand Collar                   |
| Typography:                   | Loose                          |
| Placket :                     | Zipper                         |
| Is It Hooded:                 | No Hat                         |
| Thick And Thin:               | Ordinary                       |
| Pattern:                      | Solid Color                    |
| Error Range:                  | 1-2cm                          |
| Suitable For Season:          | Spring And Autumn              |
| Suitable For People:          | Middle Age                     |
| Year / Season Of Listing:     | 2019                           |
| Fabric Name:                  | Cotton                         |
| Main Fabric Composition:      | Cotton                         |
| Content Of Main Fabric        | 100                            |
| Components:                   |                                |
| Lining Ingredients:           | Polyester Fiber (polyester)    |
| Ingredient Content Of Lining: | 100                            |
| Applicable Scenarios:         | Leisure Time                   |
| Style Details:                | Metal Decoration               |
| Hem Design:                   | Straight Hem                   |
| Technology:                   | Non Iron Treatment             |
| Length Of Garment:            | Routine                        |
| Pocket Style:                 | Mingji Thread Patch Bag        |
| How To Wear:                  | Wear Out                       |
| Sleeve Length:                | Long Sleeve                    |
| Sleeve Shape:                 | Regular Sleeve                 |
| Colour:                       | Army Green, Dark Blue          |
| Size:                         | L,XL,2XL,3XL,4XL               |
| Applicable Age:               | Adult                          |
| Applicable Gender:            | Male                           |