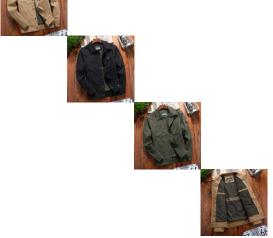

## Spring And Autumn Cross Border Men's Jacket, Casual Work Clothes, Cotton Jacket, Big Size Loose Jacket, 6630

Spring And Autumn Cross Border Men's Jacket, Casual Work Clothes, Cotton Jacket, Big Size Loose Jacket, 6630

## Description

| Product specifics             |                             |
|-------------------------------|-----------------------------|
| Source Category:              | Goods In Stock              |
| Product Category:             | Jacket                      |
| Style:                        | Leisure Time                |
| Category Of Goods:            | Business Gentleman (over 35 |
|                               | Years Old)                  |
| Collar Type:                  | Tailored Collar             |
| Typography:                   | Loose                       |
| Placket :                     | Single Breasted             |
| Is It Hooded:                 | No Hat                      |
| Thick And Thin:               | Ordinary                    |
| Pattern:                      | Solid Color                 |
| Error Range:                  | 1-2cm                       |
| Suitable For Season:          | Autumn                      |
| Suitable For People:          | Big Size                    |
| Year / Season Of Listing:     | Summer 2018                 |
| Fabric Name:                  | Cotton                      |
| Main Fabric Composition:      | Cotton                      |
| Content Of Main Fabric        | 95                          |
| Components:                   |                             |
| Lining Ingredients:           | Polyester Fiber (polyester) |
| Ingredient Content Of Lining: | 95                          |
| Applicable Scenarios:         | Leisure Time                |
| Style Details:                | Multiple Pockets            |
| Hem Design:                   | Straight Hem                |
| Technology:                   | Embroidery / Embroidery     |
| Length Of Garment:            | Routine                     |
| Pocket Style:                 | Ming Ji Line Digging Bag    |
| How To Wear:                  | Wear Out                    |
| Sleeve Length:                | Long Sleeve                 |
| Sleeve Shape:                 | Regular Sleeve              |
| Colour:                       | Army Green, Dark Blue       |
| Size:                         | L,XL,2XL,3XL,4XL            |
| Applicable Age:               | Adult                       |
| Applicable Gender:            | Male                        |