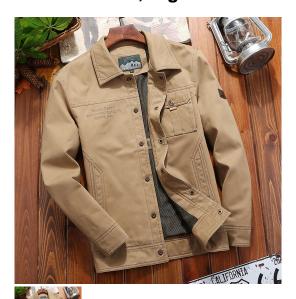

## Spring And Autumn Cross Border Men's Jacket, Casual Work Clothes, Cotton Jacket, Big Size Loose Jacket, 6630

Spring And Autumn Cross Border Men's Jacket, Casual Work Clothes, Cotton Jacket, Big Size Loose Jacket, 6630

## Description

| Product specifics             |                             |
|-------------------------------|-----------------------------|
| Source Category:              | Goods In Stock              |
| Product Category:             | Jacket                      |
| Style:                        | Leisure Time                |
| Category Of Goods:            | Business Gentleman (over 35 |
|                               | Years Old)                  |
| Collar Type:                  | Tailored Collar             |
| Typography:                   | Loose                       |
| Placket :                     | Single Breasted             |
| Is It Hooded:                 | No Hat                      |
| Thick And Thin:               | Ordinary                    |
| Pattern:                      | Solid Color                 |
| Error Range:                  | 1-2cm                       |
| Suitable For Season:          | Autumn                      |
| Suitable For People:          | Big Size                    |
| Year / Season Of Listing:     | Summer 2018                 |
| Fabric Name:                  | Cotton                      |
| Main Fabric Composition:      | Cotton                      |
| Content Of Main Fabric        | 95                          |
| Components:                   |                             |
| Lining Ingredients:           | Polyester Fiber (polyester) |
| Ingredient Content Of Lining: | 95                          |
| Applicable Scenarios:         | Leisure Time                |
| Style Details:                | Multiple Pockets            |
| Hem Design:                   | Straight Hem                |
| Technology:                   | Embroidery / Embroidery     |
| Length Of Garment:            | Routine                     |
| Pocket Style:                 | Ming Ji Line Digging Bag    |
| How To Wear:                  | Wear Out                    |
| Sleeve Length:                | Long Sleeve                 |
| Sleeve Shape:                 | Regular Sleeve              |
| Colour:                       | Army Green, Dark Blue       |
| Size:                         | L,XL,2XL,3XL,4XL            |
| Applicable Age:               | Adult                       |
| Applicable Gender:            | Male                        |