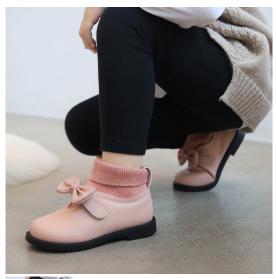

## Baby Leather Boots Autumn / Winter 2020 New Korean Version Of Girl Princess Shoes Wool Mouth Short Boots Girls' Versatile Single Boots

Baby Leather Boots Autumn / Winter 2020 New Korean Version Of Girl Princess Shoes Wool Mouth Short Boots Girls' Versatile Single Boots

## Description

| Product specifics            |                                  |
|------------------------------|----------------------------------|
| Applicable Age:              | Children's Wear (4-6 Years       |
|                              | Old)                             |
| Place Of Origin:             | Taizhou, Zhejiang                |
| Product Category:            | Single Boot                      |
| Applicable Gender:           | Female                           |
| Upper Material :             | Synthetic Leather                |
| Source Category:             | Goods In Stock                   |
| Suitable For Season:         | Autumn                           |
| Function:                    | Keep Warm                        |
| Brand:                       | Meow Meow                        |
| Pattern:                     | Solid Color                      |
| Sole Material :              | Rubber                           |
| Thick And Thin:              | Thickening                       |
| How To Dress:                | Velcro                           |
| Popular Elements:            | Bow                              |
| Fastest Shipping Time:       | 1                                |
| Insole Material:             | Artificial Wool                  |
| Year Of Listing Season (time | Autumn Of 2019                   |
| Of Listing):                 |                                  |
| Article Number:              | 6618                             |
| Latest Delivery Time:        | 3 Days                           |
| Colour:                      | Beige, Pink, Black (big Cotton), |
|                              | Pink (big Cotton), Beige (big    |
|                              | Cotton)                          |
| Size:                        | Size 22 Is 13.5cm In Length,     |
|                              | 14cm In Size 23, 14.5cm In       |
|                              | Size 24, 15cm In Size 25,        |
|                              | 15.5cm In Size 26, 16.3cm In     |
|                              | Size 27, 16.8cm In Size 28,      |
|                              | 17.5cm In Size 29, 18cm In       |
|                              | Size 30, 5 Pairs In 21-25 And 5  |
|                              | Pairs In 26-30                   |
| Style:                       | Korean Version                   |
| Applicable Age Group:        | Children                         |