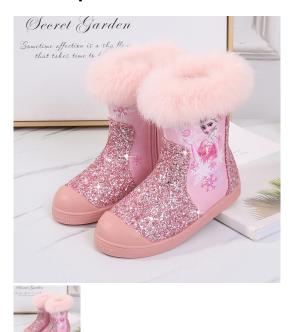

## Autumn And Winter 2020 Girls' Short Boots Children's Plush Snow Boots Anti Slip Flat Bottom Cotton Boots Fashion Korean Princess Boots

Autumn And Winter 2020 Girls' Short Boots Children's Plush Snow Boots Anti Slip Flat Bottom Cotton Boots Fashion Korean Princess Boots

Rating: Not Rated Yet **Price** 

\$13.85

Ask a question about this product

Manufacturer

Description

| Product specifics          |                              |
|----------------------------|------------------------------|
| Applicable Age:            | Children's Wear (1-3 Years   |
| ]                          | Old), Children's Wear (7-12  |
|                            | Years Old), Children's Wear  |
|                            | (4-6 Years Old), Children's  |
|                            | Wear (13-16 Years Old)       |
| Place Of Origin:           | Huizhou, Guangdong           |
| Product Category:          | Fashion Boots                |
| Applicable Gender:         | Female                       |
| Upper Material :           | Artificial Leather           |
| Source Category:           | Goods In Stock               |
| Suitable For Season:       | Winter, Autumn               |
| Brand:                     | Maoer Port                   |
| Pattern:                   | Cartoon                      |
| Sole Material :            | Ox Tendon                    |
| Thick And Thin:            | Thickening                   |
| Is It In Stock:            | Yes                          |
| How To Dress:              | Side Zipper                  |
| Popular Elements:          | Sequins                      |
| Tube Height:               | Middle Tube                  |
| Is There A Light:          | No,                          |
| Fastest Shipping Time:     | 1                            |
| Insole Material:           | Artificial Wool              |
| Quality Inspection Report: | No                           |
| Year And Season Of Listing | Autumn 2020                  |
| (time Of Listing):         |                              |
| Article Number:            | 9920                         |
| Inventory Type:            | Whole Order                  |
| Latest Delivery Time:      | 3 Days                       |
| Colour:                    | Blue, Pink                   |
| Size:                      | 22 15.5cm, 23 16cm, 24       |
|                            | 16.5cm, 25 17cm, 26 17.5cm,  |
|                            | 27 18cm, 28 18.5cm, 29 19cm, |
|                            | 30 19.5cm, 31 20cm, 32       |
|                            | 20.5cm, 33 21cm, 34 21.5cm,  |
|                            | 35 22cm, 36 22.5cm           |
| Style:                     | Princess                     |
| Applicable Age:            | Children                     |