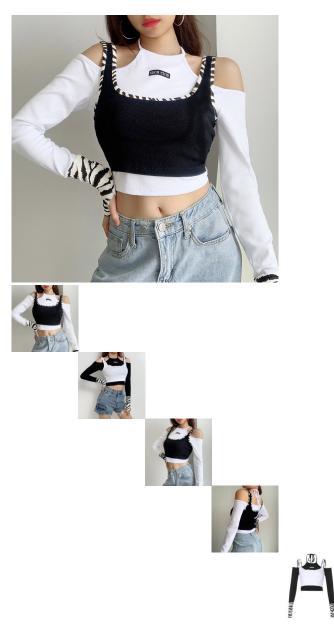

Black And White Color Contrast Hanging Neck Tie Fake Two Pieces Of Tops Slim And Navel Exposed Long Sleeve T-shirt Fashion European And American Ins Women's Wear 2020

Black And White Color Contrast Hanging Neck Tie Fake Two Pieces Of Tops Slim And Navel Exposed Long Sleeve T-shirt Fashion European And American Ins Women's Wear 2020

Rating: Not Rated Yet Price

\$5.52

Ask a question about this product

Manufacturer

| ption Produc | t specifics              |                              |  |
|--------------|--------------------------|------------------------------|--|
|              | Category:                | Goods In Stock               |  |
| Place C      | Of Origin:               | Guangzhou                    |  |
| Fabric       | Name:                    | Stockinet                    |  |
| Main F       | abric Composition:       | Cotton                       |  |
| Conten       | t Of Main Fabric         | 91%-99%                      |  |
| Compo        | onents:                  |                              |  |
| Main F       | abric Composition 2:     | Spandex                      |  |
| The Ma       | ain Content Of Fabric 2: | Less Than 10%                |  |
| Lining       | Composition:             | Spandex                      |  |
| Ingredi      | ent Content Of Lining:   | Less Than 10%                |  |
| Pattern      | ).:                      | Zebra Pattern                |  |
| Style:       |                          | Street                       |  |
| Style:       |                          | Socket                       |  |
| Sleeve       | Length:                  | Long Sleeves                 |  |
| Techno       | ology:                   | Printing / Dyeing            |  |
| Is It In     | Stock:                   | Yes                          |  |
| Invento      | ory Type:                | Whole Order                  |  |
| Article      | Number:                  | NW5184M0H                    |  |
| Plate T      | ype:                     | Slim Fit                     |  |
| Length       | Of Clothes:              | Short Style (40cm < Length ? |  |
|              |                          | 50cm)                        |  |
| Collar -     | Туре:                    | Crew Neck                    |  |
| Sleeve       | Type:                    | Regular Sleeve               |  |
| Popula       | r Elements:              | Color Contrast, Stitching,   |  |
|              |                          | Navel Exposure               |  |
| Launch       | n Year / Season <i>:</i> | Autumn 2020                  |  |
| Is The       | Origin Of Main Fabric    | No                           |  |
| Importe      | ed:                      |                              |  |
| Colour.      | :                        | White                        |  |
| Size:        |                          | M,L                          |  |
| Age Ap       | propriate:               | 18-24 Years Old              |  |
| Style T      |                          | Street Trendsetters          |  |
| Produc       | t Category:              | T-shirt                      |  |