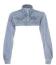

## Fashion Pants BF Style Street European And American Ins Slim Lapel Breasted Long Sleeve Short Coat Women's New Fall 2020

Fashion Pants BF Style Street European And American Ins Slim Lapel Breasted Long Sleeve Short Coat Women's New Fall 2020

## Description

| n P | Product specifics             |                             |
|-----|-------------------------------|-----------------------------|
| Р   | Place Of Origin:              | Guangzhou                   |
| Α   | article Number:               | NW4850W0G                   |
| S   | Source Category:              | Goods In Stock              |
| Is  | s It In Stock:                | Yes                         |
| Ir  | nventory Type:                | Whole Order                 |
|     | abric Name:                   | Cotton Blended              |
|     | Main Fabric Composition:      | Cotton                      |
|     | Content Of Main Fabric        | 91%-99%                     |
| lc  | Components:                   |                             |
|     | Main Fabric Composition 2:    | Spandex                     |
|     | The Main Content Of Fabric 2: | Less Than 10%               |
| _   | ining Composition:            | Spandex                     |
| _   | ngredient Content Of Lining:  | Less Than 10%               |
|     | Pattern:                      | Cowboy                      |
| _   | Style:                        | Street                      |
|     | Plate Type:                   | Slim Fit                    |
|     | Content Of Fabric 3           | Less Than 10%               |
| 1 - |                               | Less Than 10%               |
| _   | Components:                   | 0 5: 0 :                    |
|     | Combination Form:             | One Piece Set               |
| _   | hick And Thin:                | Ordinary                    |
| L   | .ength Of Clothes:            | Short Style (40cm < Length? |
|     |                               | 50cm)                       |
|     | Sleeve Length:                | Long Sleeves                |
|     | Sleeve Type:                  | Regular Sleeve              |
|     | Collar Type:                  | Lapel / Polo Collar         |
| _   | Placket:                      | Single Breasted             |
| P   | Popular Elements:             | Cardigan Breasted Denim     |
| Т   | echnology:                    | Cowboy                      |
| L   | aunch Year / Season:          | Autumn 2020                 |
| C   | Colour:                       | Gray, Blue                  |
| S   | Size:                         | M,L                         |
| Α   | age Appropriate:              | 18-24 Years Old             |
|     | ashion Style:                 | Europe And America          |
|     | Style Type:                   | Street Trendsetters         |
|     | abric 2 Components:           | Spandex                     |
|     | applicable Age Group:         | Adult                       |
|     | applicable Gender:            | Female                      |
|     | abric 2 Content:              | Less Than 10%               |
|     | abric 3 Components:           | Spandex                     |
| _   | Product Category:             | Loose Coat                  |
| Ľ   | reader outogory.              | 120000 0001                 |