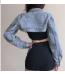

## Fashion Pants BF Style Street European And American Ins Slim Lapel Breasted Long Sleeve Short Coat Women's New Fall 2020

Fashion Pants BF Style Street European And American Ins Slim Lapel Breasted Long Sleeve Short Coat Women's New Fall 2020

## Description

| n P | Product specifics             |                             |
|-----|-------------------------------|-----------------------------|
| Р   | Place Of Origin:              | Guangzhou                   |
| Α   | article Number:               | NW4850W0G                   |
| S   | Source Category:              | Goods In Stock              |
| Is  | s It In Stock:                | Yes                         |
| Ir  | nventory Type:                | Whole Order                 |
|     | abric Name:                   | Cotton Blended              |
|     | Main Fabric Composition:      | Cotton                      |
|     | Content Of Main Fabric        | 91%-99%                     |
| lc  | Components:                   |                             |
|     | Main Fabric Composition 2:    | Spandex                     |
|     | The Main Content Of Fabric 2: | Less Than 10%               |
| _   | ining Composition:            | Spandex                     |
| _   | ngredient Content Of Lining:  | Less Than 10%               |
|     | Pattern:                      | Cowboy                      |
| _   | Style:                        | Street                      |
|     | Plate Type:                   | Slim Fit                    |
|     | Content Of Fabric 3           | Less Than 10%               |
| 1 - |                               | Less Than 10%               |
| _   | Components:                   | 0 5: 0 :                    |
|     | Combination Form:             | One Piece Set               |
| _   | hick And Thin:                | Ordinary                    |
| L   | .ength Of Clothes:            | Short Style (40cm < Length? |
|     |                               | 50cm)                       |
|     | Sleeve Length:                | Long Sleeves                |
|     | Sleeve Type:                  | Regular Sleeve              |
|     | Collar Type:                  | Lapel / Polo Collar         |
| _   | Placket:                      | Single Breasted             |
| P   | Popular Elements:             | Cardigan Breasted Denim     |
| Т   | echnology:                    | Cowboy                      |
| L   | aunch Year / Season:          | Autumn 2020                 |
| C   | Colour:                       | Gray, Blue                  |
| S   | Size:                         | M,L                         |
| Α   | age Appropriate:              | 18-24 Years Old             |
|     | ashion Style:                 | Europe And America          |
|     | Style Type:                   | Street Trendsetters         |
|     | abric 2 Components:           | Spandex                     |
|     | applicable Age Group:         | Adult                       |
|     | applicable Gender:            | Female                      |
|     | abric 2 Content:              | Less Than 10%               |
|     | abric 3 Components:           | Spandex                     |
| _   | Product Category:             | Loose Coat                  |
| Ľ   | reader outogory.              | 120000 0001                 |