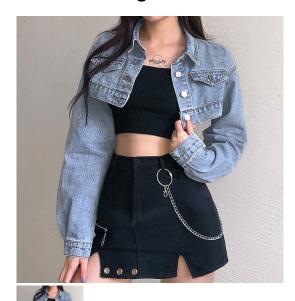

## Fashion Pants BF Style Street European And American Ins Slim Lapel Breasted Long Sleeve Short Coat Women's New Fall 2020

Fashion Pants BF Style Street European And American Ins Slim Lapel Breasted Long Sleeve Short Coat Women's New Fall 2020

## Description

| n P | Product specifics             |                             |
|-----|-------------------------------|-----------------------------|
| Р   | Place Of Origin:              | Guangzhou                   |
| Α   | article Number:               | NW4850W0G                   |
| S   | Source Category:              | Goods In Stock              |
| Is  | s It In Stock:                | Yes                         |
| Ir  | nventory Type:                | Whole Order                 |
|     | abric Name:                   | Cotton Blended              |
|     | Main Fabric Composition:      | Cotton                      |
|     | Content Of Main Fabric        | 91%-99%                     |
| lc  | Components:                   |                             |
|     | Main Fabric Composition 2:    | Spandex                     |
|     | The Main Content Of Fabric 2: | Less Than 10%               |
| _   | ining Composition:            | Spandex                     |
| _   | ngredient Content Of Lining:  | Less Than 10%               |
|     | Pattern:                      | Cowboy                      |
| _   | Style:                        | Street                      |
|     | Plate Type:                   | Slim Fit                    |
|     | Content Of Fabric 3           | Less Than 10%               |
| 1 - |                               | Less Than 10%               |
| _   | Components:                   | 0 5: 0 :                    |
|     | Combination Form:             | One Piece Set               |
| _   | hick And Thin:                | Ordinary                    |
| L   | .ength Of Clothes:            | Short Style (40cm < Length? |
|     |                               | 50cm)                       |
|     | Sleeve Length:                | Long Sleeves                |
|     | Sleeve Type:                  | Regular Sleeve              |
|     | Collar Type:                  | Lapel / Polo Collar         |
| _   | Placket:                      | Single Breasted             |
| P   | Popular Elements:             | Cardigan Breasted Denim     |
| Т   | echnology:                    | Cowboy                      |
| L   | aunch Year / Season:          | Autumn 2020                 |
| C   | Colour:                       | Gray, Blue                  |
| S   | Size:                         | M,L                         |
| Α   | age Appropriate:              | 18-24 Years Old             |
|     | ashion Style:                 | Europe And America          |
|     | Style Type:                   | Street Trendsetters         |
|     | abric 2 Components:           | Spandex                     |
|     | applicable Age Group:         | Adult                       |
|     | applicable Gender:            | Female                      |
|     | abric 2 Content:              | Less Than 10%               |
|     | abric 3 Components:           | Spandex                     |
| _   | Product Category:             | Loose Coat                  |
| Ľ   | reader outogory.              | 120000 0001                 |