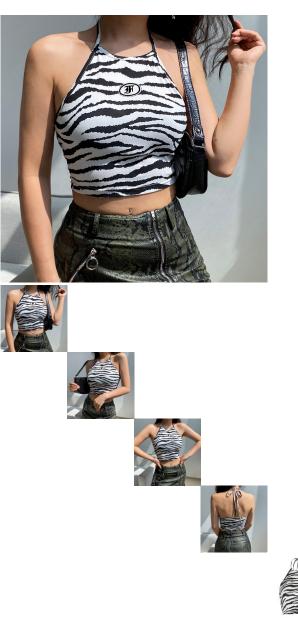

European And American Women's Ins Street Trend Black And White Color Contrast Hanging Neck Slim And Navel Exposed Suspender Vest New For Women In Summer 2020

European And American Women's Ins Street Trend Black And White Color Contrast Hanging Neck Slim And Navel Exposed Suspender Vest New For Women In Summer 2020

## Manufacturer

| Product specifics                        |                              |   |
|------------------------------------------|------------------------------|---|
| Article Number:                          | NW5712W0H                    |   |
| Place Of Origin:                         | Guangzhou                    |   |
| Source Category:                         | Goods In Stock               |   |
| Is It In Stock:                          | Yes                          |   |
| Inventory Type:                          | Whole Order                  |   |
| Product Category:                        | Vest                         |   |
| Style:<br>Style:                         | Europe And America           |   |
|                                          | I-shaped                     |   |
| Collar Type:                             | Crew Neck                    |   |
| Plate Type:                              | Slim Fit                     |   |
| Length Of Clothes:                       | Short Style (40cm < Length ? |   |
|                                          | 50cm)                        |   |
| Pattern:                                 | Color Contrast               |   |
| Popular Elements:                        | Hanging The Neck And         |   |
|                                          | Exposing The Navel           |   |
| Launch Year / Season:                    | Summer 2020                  |   |
| Fabric Name:                             | Polyester Fiber              |   |
| Main Fabric Composition:                 | Polyester (polyester)        |   |
| Content Of Main Fabric                   | 91%-99%                      |   |
| Components:                              | Spandex                      |   |
| Lining Composition:                      | Less Than 10%                |   |
| Ingredient Content Of Lining:<br>Colour: | Black And White              |   |
| Size:                                    | M.L                          |   |
|                                          | M,L<br>18-24 Years Old       |   |
| Age Appropriate:                         | Adult                        |   |
| Applicable Age Group:                    |                              |   |
| Applicable Gender:                       | Female                       | 1 |