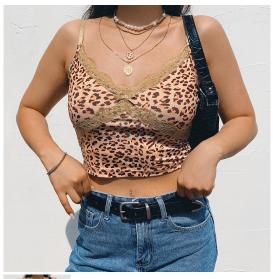

## 2020 Express Women's Wear European And American Fashion Street Ins Leopard Pattern Splicing Suspender With Navel Exposed Vest

2020 Express Women's Wear European And American Fashion Street Ins Leopard Pattern Splicing Suspender With Navel Exposed Vest

## Description

| Product specifics             |                             |
|-------------------------------|-----------------------------|
| Article Number:               | NW3201W0F                   |
| Place Of Origin:              | Guangzhou                   |
| Source Category:              | Goods In Stock              |
| Is It In Stock:               | Yes                         |
| Inventory Type:               | Whole Order                 |
| Product Category:             | Vest                        |
| Style:                        | Europe And America          |
| Style:                        | Sling Type                  |
| Collar Type:                  | V-neck                      |
| Plate Type:                   | Slim Fit                    |
| Length Of Clothes:            | Short Style (40cm < Length? |
|                               | 50cm)                       |
| Pattern:                      | Leopard Print               |
| Popular Elements:             | Leopard Print With Navel    |
|                               | Exposed                     |
| Launch Year / Season:         | Summer 2020                 |
| Fabric Name:                  | Cotton Blended              |
| Main Fabric Composition:      | Cotton                      |
| Content Of Main Fabric        | 91%-99%                     |
| Components:                   |                             |
| Lining Composition:           | Spandex                     |
| Ingredient Content Of Lining: | Less Than 10%               |
| Colour:                       | Khaki, Blue                 |
| Size:                         | M,L                         |
| Age Appropriate:              | 18-24 Years Old             |
| Applicable Age Group:         | Adult                       |
| Applicable Gender:            | Female                      |