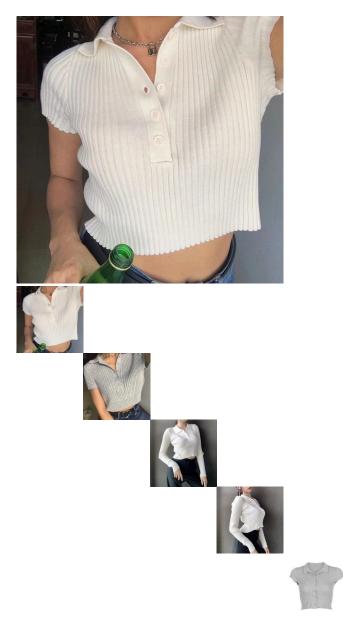

Ins Super Hot Fashion Cross Border European And American Express Women's Wear Street Slim Open Navel Short Sleeve T-shirt For Women Summer

Ins Super Hot Fashion Cross Border European And American Express Women's Wear Street Slim Open Navel Short Sleeve T-shirt For Women Summer

Rating: Not Rated Yet Price

\$4.97

Ask a question about this product

Manufacturer

| on Product | specifics              |                                |
|------------|------------------------|--------------------------------|
|            | Category:              | Goods In Stock                 |
| Place O    | f Origin:              | Guangzhou                      |
| Fabric N   | lame:                  | Cotton Blended                 |
| Main Fa    | bric Composition:      | Cotton                         |
| Content    | Of Main Fabric         | 91%-99%                        |
| Compon     | nents:                 |                                |
| Main Fa    | bric Composition 2:    | Spandex                        |
| Content    | Of Main Fabric         | Less Than 10%                  |
| Compon     | nent 2:                |                                |
| Lining C   | Composition:           | Spandex                        |
|            | ent Content Of Lining: | Less Than 10%                  |
| Pattern:   |                        | Solid Color                    |
| Style:     |                        | Street                         |
| Style:     |                        | Socket                         |
| Sleeve L   | Length:                | Short Sleeve                   |
| Technol    |                        | High Temperature Setting       |
| Is It In S |                        | Yes                            |
| Inventor   |                        | Whole Order                    |
| Article N  | <u>, ,,</u>            | NW0235V0B/5363W04/1025W        |
|            |                        | 0C/3972W0G                     |
| Plate Ty   | /pe:                   | Slim Fit                       |
|            | Of Clothes:            | Short Style (40cm < Length ?   |
|            |                        | 50cm)                          |
| Collar T   | ype:                   | Stand Collar                   |
| Sleeve     | Type:                  | Regular Sleeve                 |
| Popular    | Elements:              | Knitted Polo Collar With Solid |
|            |                        | Pit Stripe                     |
| Launch     | Year / Season:         | Summer 2020                    |
| Is The C   | Drigin Of Main Fabric  | No                             |
| Imported   | d:                     |                                |
| Colour:    |                        | White, 5363w04 Rainbow,        |
|            |                        | 1025w0c Grey, 3972w0g Long     |
|            |                        | Sleeve                         |
| Size:      |                        | M,L                            |
| Age Apr    | propriate:             | 18-24 Years Old                |
| Style Ty   |                        | Street Trendsetters            |
| Product    | Category:              | T-shirt                        |