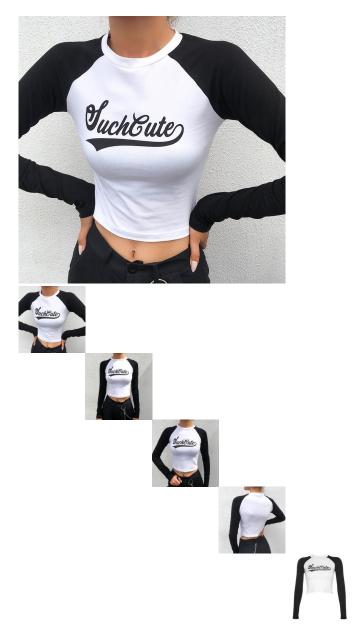

EBay Women's Clothing European And American Cross Border Trend Sleeve Chain Slim Fit And Navel Exposed BF Cool Top T-shirt For Women 2020

EBay Women's Clothing European And American Cross Border Trend Sleeve Chain Slim Fit And Navel Exposed BF Cool Top T-shirt For Women 2020