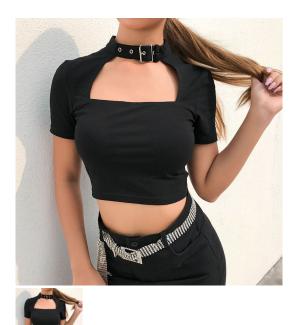

## European And American Cross Border Women's Clothing 2020 Express New Hot Selling Choker Collar Metal Button Hollowed Out Dark Black T-shirt Women's Summer

European And American Cross Border Women's Clothing 2020 Express New Hot Selling Choker Collar Metal Button Hollowed Out Dark Black T-shirt Women's Summer

## Description

| Product specifics            |                             |
|------------------------------|-----------------------------|
| Source Category:             | Goods In Stock              |
| Place Of Origin:             | Guangzhou                   |
| Fabric Name:                 | Fine Cotton Broach          |
| Main Fabric Composition:     | Cotton                      |
| Content Of Main Fabric       | 91%-99%                     |
| Components:                  |                             |
| Main Fabric Composition 2:   | Spandex                     |
| Content Of Main Fabric       | Less Than 10%               |
| Component 2:                 |                             |
| Pattern:                     | Solid Color                 |
| Style:                       | Street                      |
| Style:                       | Socket                      |
| Sleeve Length:               | Short Sleeve                |
|                              |                             |
| Technology:                  | High Temperature Setting    |
| Is It In Stock:              | Yes                         |
| Inventory Type:              | Whole Order                 |
| Plate Type:                  | Slim Fit                    |
| Article Number:              | NW3719W11/8445W10/3937      |
|                              | W12                         |
| Length Of Clothes:           | Short Style (40cm < Length? |
|                              | 50cm)                       |
| Collar Type:                 | High Collar                 |
| Sleeve Type:                 | Regular Sleeve              |
| Popular Elements:            | Irregular, Stitched, Navel  |
|                              | Exposed, Boyfriend Style    |
| Launch Year / Season:        | Summer 2020                 |
| Is The Origin Of Main Fabric | No                          |
| Imported:                    |                             |
| Colour:                      | 8445w10 Long Sleeve,        |
|                              | 3937w127064w07 White,       |
|                              | 7064w07 Black               |
| Size:                        | M,L                         |
| Age Appropriate:             | 18-24 Years Old             |
| Style Type:                  | Street Trendsetters         |
| Fabric 2 Components:         | Spandex                     |
| Fabric 2 Content:            | Less Than 10%               |
| Fabric 3 Components:         | Spandex                     |
| Product Category:            | T-shirt                     |
| Froduct Category.            | 1-211111                    |