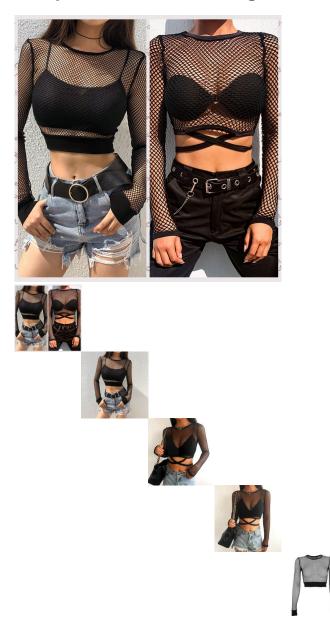

Sumitong Foreign Trade Hot Selling Women's Clothing 2020 Sexy Grid Perspective Women's Long Sleeve Tight T-shirt Wholesale

Sumitong Foreign Trade Hot Selling Women's Clothing 2020 Sexy Grid Perspective Women's Long Sleeve Tight T-shirt Wholesale

Rating: Not Rated Yet Price

\$3.68

Ask a question about this product

Manufacturer

| Product specifics             |                               |
|-------------------------------|-------------------------------|
| Source Category:              | Goods In Stock                |
| Place Of Origin:              | Guangzhou                     |
| Fabric Name:                  | Network                       |
| Main Fabric Composition:      | Polyester (polyester)         |
| Content Of Main Fabric        | 91%-99%                       |
| Components:                   |                               |
| Main Fabric Composition 2:    | Spandex                       |
| Content Of Main Fabric        | Less Than 10%                 |
| Component 2:                  |                               |
| Lining Composition:           | Spandex                       |
| Ingredient Content Of Lining: | Less Than 10%                 |
| Pattern:                      | Solid Color                   |
| Style:                        | Sexy                          |
| Style:                        | Socket                        |
| Sleeve Length:                | Long Sleeves                  |
| Technology:                   | Gouhua Hollow                 |
| Is It In Stock:               | Yes                           |
| Inventory Type:               | Whole Order                   |
| Article Number:               | T2864W07/NW3244W09/0300       |
|                               | 80Z                           |
| Plate Type:                   | Slim Fit                      |
| Length Of Clothes:            | Short Style (40cm < Length ?  |
|                               | 50cm)                         |
| Collar Type:                  | Crew Neck                     |
| Sleeve Type:                  | Bishop Sleeve                 |
| Popular Elements:             | Irregular, Perspective, Mesh, |
|                               | Navel Exposed                 |
| Launch Year / Season:         | Summer 2020                   |
| Is The Origin Of Main Fabric  | No                            |
| Imported:                     |                               |
| Colour:                       | Cross Mesh, 030080z           |
|                               | Cardigan                      |
| Size:                         | M,L                           |
| Age Appropriate:              | 25-29 Years Old               |
| Style Type:                   | Temperament Commuting         |
| Fabric 2 Components:          | Spandex                       |
| Fabric 2 Content:             | Less Than 10%                 |
| Fabric 3 Components:          | Spandex                       |
| Product Category:             | T-shirt                       |
| Li Toduci Galegoly.           | 1-511111                      |