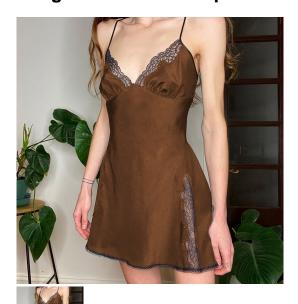

## **European And American Style Women's 2020 Lace Splicing Chest Type Sling Slit Satin Silk Slip Dress Quick Sale**

European And American Style Women's 2020 Lace Splicing Chest Type Sling Slit Satin Silk Slip Dress Quick Sale

## Description

| Product specifics             |                                |
|-------------------------------|--------------------------------|
| Fabric Name:                  | Satin                          |
| Source Category:              | Goods In Stock                 |
| Style:                        | Street                         |
| Pattern:                      | Lace                           |
| Technology:                   | Collage / Splicing             |
| Place Of Origin:              | Guangzhou                      |
| Inventory Type:               | Whole Order                    |
| Style:                        | Sling                          |
| Combination Form:             | Singleton                      |
| Skirt Length:                 | Middle-skirt                   |
| Skirt Type:                   | A-line Skirt                   |
| Waist Type:                   | High Waist                     |
| Placket:                      | Single Breasted                |
| Popular Elements:             | Lace Satin                     |
| Launch Year / Season:         | Autumn 2020                    |
| Main Fabric Composition:      | Polyester (polyester)          |
| Content Of Main Fabric        | 91%-99%                        |
| Components:                   |                                |
| Main Fabric Composition 2:    | Spandex                        |
| Content Of Main Fabric        | Less Than 10%                  |
| Component 2:                  |                                |
| Lining Composition:           | Polyester (polyester)          |
| Ingredient Content Of Lining: | 91%-99%                        |
| Is It In Stock:               | Yes                            |
| Article Number:               | LQ1040W0C                      |
| Is The Origin Of Main Fabric  | No                             |
| Imported:                     |                                |
| Colour:                       | Ingredient Material Reference: |
|                               | 95 Polyester 5 Spandex         |
|                               | Weight 0.15kg                  |
| Size:                         | M,L                            |
| Age Appropriate:              | 18-24 Years Old                |
| Style Type:                   | Street Trendsetters            |
| Profile:                      | A-line Skirt                   |
| Applicable Season:            | Spring, Summer And Autumn      |
| Skirt Category:               | Dress                          |