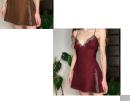

## **European And American Style Women's 2020 Lace Splicing Chest Type Sling Slit Satin Silk Slip Dress Quick Sale**

European And American Style Women's 2020 Lace Splicing Chest Type Sling Slit Satin Silk Slip Dress Quick Sale

## Description

| Product specifics             |                                |
|-------------------------------|--------------------------------|
| Fabric Name:                  | Satin                          |
| Source Category:              | Goods In Stock                 |
| Style:                        | Street                         |
| Pattern:                      | Lace                           |
| Technology:                   | Collage / Splicing             |
| Place Of Origin:              | Guangzhou                      |
| Inventory Type:               | Whole Order                    |
| Style:                        | Sling                          |
| Combination Form:             | Singleton                      |
| Skirt Length:                 | Middle-skirt                   |
| Skirt Type:                   | A-line Skirt                   |
| Waist Type:                   | High Waist                     |
| Placket:                      | Single Breasted                |
| Popular Elements:             | Lace Satin                     |
| Launch Year / Season:         | Autumn 2020                    |
| Main Fabric Composition:      | Polyester (polyester)          |
| Content Of Main Fabric        | 91%-99%                        |
| Components:                   |                                |
| Main Fabric Composition 2:    | Spandex                        |
| Content Of Main Fabric        | Less Than 10%                  |
| Component 2:                  |                                |
| Lining Composition:           | Polyester (polyester)          |
| Ingredient Content Of Lining: | 91%-99%                        |
| Is It In Stock:               | Yes                            |
| Article Number:               | LQ1040W0C                      |
| Is The Origin Of Main Fabric  | No                             |
| Imported:                     |                                |
| Colour:                       | Ingredient Material Reference: |
|                               | 95 Polyester 5 Spandex         |
|                               | Weight 0.15kg                  |
| Size:                         | M,L                            |
| Age Appropriate:              | 18-24 Years Old                |
| Style Type:                   | Street Trendsetters            |
| Profile:                      | A-line Skirt                   |
| Applicable Season:            | Spring, Summer And Autumn      |
| Skirt Category:               | Dress                          |