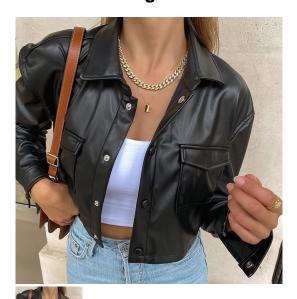

## **Europe Station 2020 Express Wish Women's Wear Street Handsome Locomotive Big Pocket Small Loose Lapel Leather Coat**

Europe Station 2020 Express Wish Women's Wear Street Handsome Locomotive Big Pocket Small Loose Lapel Leather Coat

## Description

| Product specifics        |                                    |
|--------------------------|------------------------------------|
| Source Category:         | Goods In Stock                     |
| Is It In Stock:          | Yes                                |
| Inventory Type:          | Whole Order                        |
| Place Of Origin:         | Guangzhou                          |
| Article Number:          | LQ7929W0J                          |
| Style:                   | Street                             |
| Length Of Clothes:       | Short Style (40cm < Length ? 50cm) |
| Collar Type:             | Lapel                              |
| Hooded Or Not:           | No Hood                            |
| Do You Have A Belt:      | No Belt                            |
| Popular Elements:        | Pocket                             |
| Launch Year / Season:    | Winter 2020                        |
| Cortical Classification: | Imitation Leather                  |
| Cortex:                  | PU                                 |
| Colour:                  | Black                              |
| Size:                    | M,L                                |
| Age Appropriate:         | 18-24 Years Old                    |
| Fashion Style:           | Europe And America                 |
| Style Type:              | Street Trendsetters                |
| Plate Type:              | Slim Fit                           |
| Sleeve Length:           | Long Sleeves                       |
| Placket:                 | Single Breasted                    |
| Sleeve Type:             | Routine                            |
| Applicable Age Group:    | Adult                              |
| Applicable Gender:       | Female                             |
| Product Category:        | Leather / Leather Jacket           |