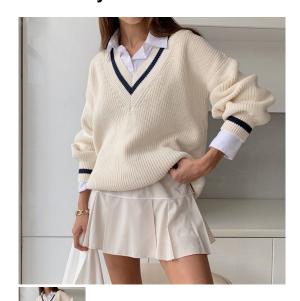

## Autumn 2020 European And American Women's Fashion Express Wish Versatile Splicing Color Contrast Show Thin Loose Long Sleeve Sweater Issued By Women

Autumn 2020 European And American Women's Fashion Express Wish Versatile Splicing Color Contrast Show Thin Loose Long Sleeve Sweater Issued By Women

Rating: Not Rated Yet **Price** 

\$9.01

Ask a question about this product