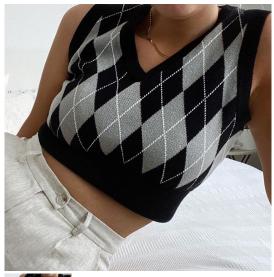

## 2020 Fast Sale European And American Women's Cross Border Foreign Trade Multi Color Diamond Lattice Printing For Women's Autumn

2020 Fast Sale European And American Women's Cross Border Foreign Trade Multi Color Diamond Lattice Printing For Women's Autumn

## Description

| Product specifics             |                             |
|-------------------------------|-----------------------------|
| Article Number:               | LQ5357W0H                   |
| Place Of Origin:              | Guangzhou                   |
| Source Category:              | Goods In Stock              |
| Is It In Stock:               | Yes                         |
| Inventory Type:               | Whole Order                 |
| Style:                        | Street                      |
| Pattern:                      | Rhombic Lattice             |
| Style:                        | Socket                      |
| Plate Type:                   | Slim Fit                    |
| Combination Form:             | One Piece Set               |
| Length Of Clothes:            | Short Style (40cm < Length? |
|                               | 50cm)                       |
| Sleeve Length:                | Sleeveless                  |
| Sleeve Type:                  | Regular Sleeve              |
| Collar Type:                  | V-neck                      |
| Placket:                      | Single Breasted             |
| Thick And Thin:               | Ordinary                    |
| Popular Elements:             | Rhombic Lattice             |
| Technology:                   | Printing / Dyeing           |
| Launch Year / Season:         | Autumn 2020                 |
| Fabric Name:                  | Wollens                     |
| Main Fabric Composition:      | Nylon / Nylon               |
| Content Of Main Fabric        | 10%-29%                     |
| Components:                   |                             |
| Lining Composition:           | Polyester (polyester)       |
| Ingredient Content Of Lining: | 30%-50%                     |
| Is The Origin Of Main Fabric  | No                          |
| Imported:                     |                             |
| Colour:                       | Gray, Blue                  |
| Size:                         | M,L                         |
| Age Appropriate:              | 18-24 Years Old             |
| Fashion Style:                | Europe And America          |
| Style Type:                   | Street Trendsetters         |
| Main Fabric Composition 2:    | Acrylic Fibres              |
| Applicable Gender:            | Female                      |
| Product Category:             | Sweater / Sweater           |