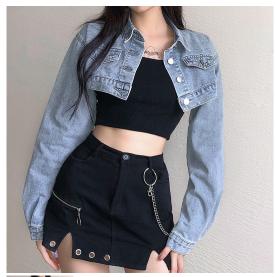

## 2020 Europe Station Ins Street Women's Wear Fast Sell Through Fashion Street Photo Stitching POCKET DENIM Ultra Short Jacket Women

2020 Europe Station Ins Street Women's Wear Fast Sell Through Fashion Street Photo Stitching POCKET DENIM Ultra Short Jacket Women

## Description

| n Product specifics           |                             |
|-------------------------------|-----------------------------|
| Place Of Origin:              | Guangzhou                   |
| Article Number:               | LQ4850W0G                   |
| Source Category:              | Goods In Stock              |
| Is It In Stock:               | Yes                         |
|                               | Whole Order                 |
| Inventory Type:               |                             |
| Fabric Name:                  | Cowboy                      |
| Main Fabric Composition:      | Cotton                      |
| Content Of Main Fabric        | 91%-99%                     |
| Components:                   |                             |
| Main Fabric Composition 2:    | Spandex                     |
| Content Of Main Fabric        | Less Than 10%               |
| Component 2:                  |                             |
| Lining Composition:           | Cotton                      |
| Ingredient Content Of Lining: | 91%-99%                     |
| Pattern:                      | Pocket                      |
| Style:                        | Street                      |
| Plate Type:                   | Loose Fit                   |
| Content Of Fabric 3           | Less Than 10%               |
| Components:                   |                             |
| Combination Form:             | One Piece Set               |
| Thick And Thin:               | Thin Money                  |
| Length Of Clothes:            | Ultra Short (length ? 40cm) |
| Sleeve Length:                | Long Sleeves                |
| Sleeve Type:                  | Regular Sleeve              |
| Collar Type:                  | Lapel                       |
| Placket:                      | Single Breasted             |
| Popular Elements:             | Splicing                    |
| Technology:                   | Collage / Splicing          |
| Launch Year / Season:         | Summer 2020                 |
| Colour:                       | Gray, Blue                  |
| Size:                         | M.L                         |
| Age Appropriate:              | 18-24 Years Old             |
| Fashion Style:                | Europe And America          |
| Style Type:                   | Street Trendsetters         |
| Fabric 2 Components:          | Spandex                     |
|                               | Adult                       |
| Applicable Age Group:         |                             |
| Applicable Gender:            | Female                      |
| Fabric 2 Content:             | Less Than 10%               |
| Fabric 3 Components:          | Spandex                     |
| Product Category:             | Loose Coat                  |