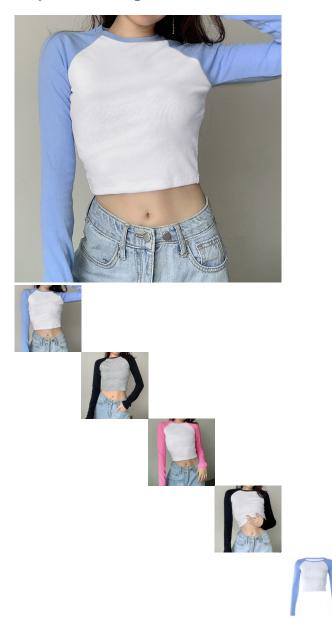

Europe And The United States Ins2020 Fast Sale Fashion Summer Women's Fashion Versatile, Shoulder Contrast Color Matching Slim Fitting Navel Exposed Long Sleeve T-shirt

Europe And The United States Ins2020 Fast Sale Fashion Summer Women's Fashion Versatile, Shoulder Contrast Color Matching Slim Fitting Navel Exposed Long Sleeve T-shirt

Rating: Not Rated Yet Price

\$4.99

Ask a question about this product

Manufacturer

| otion | Product specifics             |                              |
|-------|-------------------------------|------------------------------|
|       | Source Category:              | Goods In Stock               |
|       | Place Of Origin:              | Guangzhou                    |
|       | Fabric Name:                  | Rib                          |
|       | Main Fabric Composition:      | Cotton                       |
|       | Content Of Main Fabric        | 30%-50%                      |
|       | Components:                   |                              |
| Ē     | Main Fabric Composition 2.    | Polyester (polyester)        |
| F     | Content Of Main Fabric        | 51%-70%                      |
|       | Component 2:                  |                              |
| F     | Lining Composition:           | Spandex                      |
|       | Ingredient Content Of Lining: | Less Than 10%                |
|       | Pattern:                      | Solid Color                  |
| Ē     | Style:                        | Simplicity                   |
|       | Style:                        | Socket                       |
|       | Sleeve Length:                | Long Sleeves                 |
| - E   | Technology:                   | Collage / Splicing           |
|       | Is It In Stock:               | Yes                          |
| - H   | Inventory Type:               | Whole Order                  |
| - H   | Article Number:               | LQ4190W0G                    |
|       | Plate Type:                   | Slim Fit                     |
|       | Length Of Clothes:            | Short Style (40cm < Length ? |
|       | 3                             | 50cm)                        |
| F     | Collar Type:                  | Crew Neck                    |
|       | Sleeve Type:                  | Regular Sleeve               |
|       | Popular Elements:             | Splicing, Navel Exposed      |
|       | Launch Year / Season:         | Spring 2020                  |
|       | Is The Origin Of Main Fabric  | No                           |
|       | Imported:                     |                              |
|       | Colour:                       | Grey, Pink, Blue, Ingredient |
|       |                               | Material Reference: Rib 35%  |
|       |                               | Cotton 60% Polyester 5%      |
|       |                               | Ammonia Weight: About        |
|       |                               | 0.15kg                       |
| ŀ     | Size:                         | M,L                          |
| F     | Age Appropriate:              | 18-24 Years Old              |
|       | Style Type:                   | Urban Leisure                |
|       | Product Category:             | T-shirt                      |