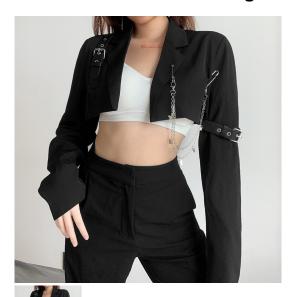

## 2020 European And American Street Dark Style Women's Quick Sale New Chain Leather Button Long Sleeve Suit Thin Slim Coat

2020 European And American Street Dark Style Women's Quick Sale New Chain Leather Button Long Sleeve Suit Thin Slim Coat

Rating: Not Rated Yet **Price** 

\$9.20

Ask a question about this product

Manufacturer

Description

| Product specifics             | 12                          |
|-------------------------------|-----------------------------|
| Place Of Origin:              | Guangzhou                   |
| Article Number:               | LQ4431W0G                   |
| Source Category:              | Goods In Stock              |
| Is It In Stock:               | Yes                         |
| Inventory Type:               | Whole Order                 |
| Fabric Name:                  | Suit Woven                  |
| Main Fabric Composition:      | Polyester (polyester)       |
| Content Of Main Fabric        | 91%-99%                     |
| Components:                   |                             |
| Main Fabric Composition 2:    | Spandex                     |
| Content Of Main Fabric        | Less Than 10%               |
| Component 2:                  |                             |
| Lining Composition:           | Polyester (polyester)       |
| Ingredient Content Of Lining: | 91%-99%                     |
| Pattern:                      | Chain                       |
| Style:                        | Street                      |
| Plate Type:                   | Slim Fit                    |
| Combination Form:             | One Piece Set               |
| Thick And Thin:               | Thin Money                  |
| Length Of Clothes:            | Short Style (40cm < Length? |
| 201.9.1. 01 0.0.1.007         | 50cm)                       |
| Sleeve Length:                | Long Sleeves                |
| Sleeve Type:                  | Regular Sleeve              |
| Collar Type:                  | Tailored Collar             |
| Placket:                      | Single Breasted             |
| Popular Elements:             | Chain Bow                   |
| Technology:                   | Collage / Splicing          |
| Launch Year / Season:         | Summer 2020                 |
| Colour:                       | Black                       |
| Size:                         | M,L                         |
| Age Appropriate:              | 18-24 Years Old             |
| Fashion Style:                | Europe And America          |
| Style Type:                   | Street Trendsetters         |
| Fabric 2 Components:          | Spandex                     |
|                               | Adult                       |
| Applicable Age Group:         | Female                      |
| Applicable Gender:            |                             |
| Fabric 2 Content:             | Less Than 10%               |
| Fabric 3 Components:          | Spandex                     |
| Product Category:             | Loose Coat                  |
| Content Of Fabric 3           | Less Than 10%               |
| Components:                   |                             |