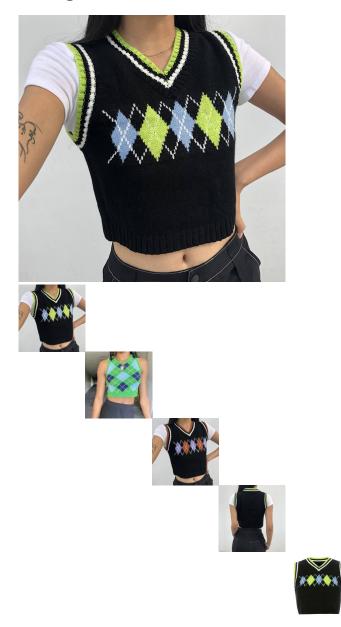

## 2020 European And American Women's Fast Sell Through EBay New College Retro Diamond Check Contrast H Type Versatile Wool Vest

2020 European And American Women's Fast Sell Through EBay New College Retro Diamond Check Contrast H Type Versatile Wool Vest

## Ask a question about this product

Manufacturer

| otion Product specifics |            |                              |
|-------------------------|------------|------------------------------|
| Article Number:         |            | LQ5099W0H                    |
| Place Of Origin:        |            | Guangzhou                    |
| Source Category:        |            | Goods In Stock               |
| Is It In Stock:         |            | Yes                          |
| Inventory Type:         |            | Whole Order                  |
| Product Category:       |            | Vest                         |
| Style:                  |            | Europe And America           |
| Style:                  |            | I-shaped                     |
| Collar Type:            |            | Crew Neck                    |
| Plate Type:             |            | Slim Fit                     |
| Length Of Clothes:      |            | Short Style (40cm < Length ? |
|                         |            | 50cm)                        |
| Pattern:                |            | Color Contrast               |
| Popular Elements:       |            | Diamond Contrast             |
| Launch Year / Seas      | on:        | Summer 2020                  |
| Fabric Name:            |            | Chemical Fiber Blending      |
| Main Fabric Compos      | sition:    | Acrylic Fibres               |
| Content Of Main Fal     | bric       | 51%-70%                      |
| Components:             |            |                              |
| Lining Composition:     |            | Acrylic Fibres               |
| Ingredient Content C    | Of Lining: | 51%-70%                      |
| Colour:                 |            | Brown, T5105w0h Green        |
| Size:                   |            | M,L                          |
| Age Appropriate:        |            | 18-24 Years Old              |
| Applicable Age Grou     | .qr        | Adult                        |
| Applicable Gender:      |            | Female                       |