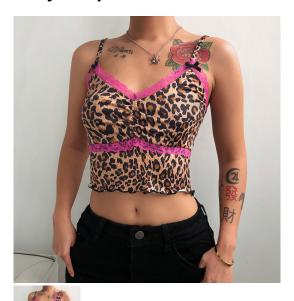

## Summer New 2020 Express Ins Women's Wear Bow Leopard Lace Lace Sexy Suspender Vest

Summer New 2020 Express Ins Women's Wear Bow Leopard Lace Lace Sexy Suspender Vest

Rating: Not Rated Yet **Price** 

\$3.49

## Description

| Product specifics             |                                |
|-------------------------------|--------------------------------|
| Article Number:               | LQ4814W0G                      |
| Place Of Origin:              | Guangzhou                      |
| Source Category:              | Goods In Stock                 |
| Is It In Stock:               | Yes                            |
| Inventory Type:               | Whole Order                    |
| Product Category:             | Vest                           |
| Style:                        | Europe And America             |
| Style:                        | Sling Type                     |
| Collar Type:                  | V-neck                         |
| Plate Type:                   | Slim Fit                       |
| Length Of Clothes:            | Ultra Short (length ? 40cm)    |
| Pattern:                      | Leopard Print                  |
| Popular Elements:             | Backless, Lace And Lace        |
| Launch Year / Season:         | Summer 2020                    |
| Fabric Name:                  | Shredded Milk                  |
| Main Fabric Composition:      | Polyester (polyester)          |
| Content Of Main Fabric        | 91%-99%                        |
| Components:                   |                                |
| Lining Composition:           | Spandex                        |
| Ingredient Content Of Lining: | Less Than 10%                  |
| Colour:                       | Ingredient Material Reference: |
|                               | Milk Silk 95% Polyester 5%     |
|                               | Ammonia Weight: About          |
|                               | 0.07kg                         |
| Size:                         | M,L                            |
| Age Appropriate:              | 18-24 Years Old                |
| Applicable Age Group:         | Adult                          |
| Applicable Gender:            | Female                         |