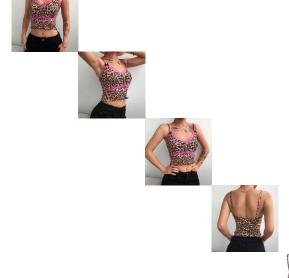

## Summer New 2020 Express Ins Women's Wear Bow Leopard Lace Lace Sexy Suspender Vest

Summer New 2020 Express Ins Women's Wear Bow Leopard Lace Lace Sexy Suspender Vest

Rating: Not Rated Yet **Price** 

\$3.49

## Description

| Product specifics             |                                |
|-------------------------------|--------------------------------|
| Article Number:               | LQ4814W0G                      |
| Place Of Origin:              | Guangzhou                      |
| Source Category:              | Goods In Stock                 |
| Is It In Stock:               | Yes                            |
| Inventory Type:               | Whole Order                    |
| Product Category:             | Vest                           |
| Style:                        | Europe And America             |
| Style:                        | Sling Type                     |
| Collar Type:                  | V-neck                         |
| Plate Type:                   | Slim Fit                       |
| Length Of Clothes:            | Ultra Short (length ? 40cm)    |
| Pattern:                      | Leopard Print                  |
| Popular Elements:             | Backless, Lace And Lace        |
| Launch Year / Season:         | Summer 2020                    |
| Fabric Name:                  | Shredded Milk                  |
| Main Fabric Composition:      | Polyester (polyester)          |
| Content Of Main Fabric        | 91%-99%                        |
| Components:                   |                                |
| Lining Composition:           | Spandex                        |
| Ingredient Content Of Lining: | Less Than 10%                  |
| Colour:                       | Ingredient Material Reference: |
|                               | Milk Silk 95% Polyester 5%     |
|                               | Ammonia Weight: About          |
|                               | 0.07kg                         |
| Size:                         | M,L                            |
| Age Appropriate:              | 18-24 Years Old                |
| Applicable Age Group:         | Adult                          |
| Applicable Gender:            | Female                         |