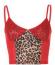

## Summer Express New Women's Clothing 2020 Europe And America Sexy Leopard Print Milk Silk Spell Mesh Sling Vest

Summer Express New Women's Clothing 2020 Europe And America Sexy Leopard Print Milk Silk Spell Mesh Sling Vest

Rating: Not Rated Yet **Price** 

\$3.31

Ask a question about this product

Manufacturer

Description

| Product specifics             |                                |
|-------------------------------|--------------------------------|
| Article Number:               | LQ4519W0G                      |
| Place Of Origin:              | Guangzhou                      |
| Source Category:              | Goods In Stock                 |
| Is It In Stock:               | Yes                            |
| Inventory Type:               | Whole Order                    |
| Product Category:             | Vest                           |
| Style:                        | Europe And America             |
| Style:                        | Sling Type                     |
| Collar Type:                  | V-neck                         |
| Plate Type:                   | Slim Fit                       |
| Length Of Clothes:            | Ultra Short (length ? 40cm)    |
| Pattern:                      | Leopard Print                  |
| Popular Elements:             | Backless                       |
| Launch Year / Season:         | Summer 2020                    |
| Fabric Name:                  | Shredded Milk                  |
| Main Fabric Composition:      | Polyester (polyester)          |
| Content Of Main Fabric        | 91%-99%                        |
| Components:                   |                                |
| Lining Composition:           | Spandex                        |
| Ingredient Content Of Lining: | Less Than 10%                  |
| Colour:                       | Ingredient Material Reference: |
|                               | Milk Silk 95% Polyester 5%     |
|                               | Ammonia Weight: About          |
|                               | 0.07kg                         |
| Size:                         | M,L                            |
| Age Appropriate:              | 18-24 Years Old                |
| Applicable Age Group:         | Adult                          |
| Applicable Gender:            | Female                         |