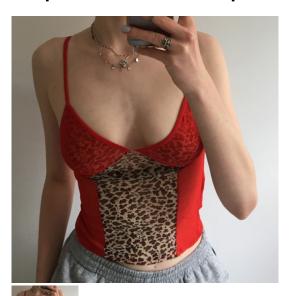

## Summer Express New Women's Clothing 2020 Europe And America Sexy Leopard Print Milk Silk Spell Mesh Sling Vest

Summer Express New Women's Clothing 2020 Europe And America Sexy Leopard Print Milk Silk Spell Mesh Sling Vest

Rating: Not Rated Yet **Price** 

\$3.31

Ask a question about this product

Manufacturer

Description

| Product specifics             |                                |
|-------------------------------|--------------------------------|
| Article Number:               | LQ4519W0G                      |
| Place Of Origin:              | Guangzhou                      |
| Source Category:              | Goods In Stock                 |
| Is It In Stock:               | Yes                            |
| Inventory Type:               | Whole Order                    |
| Product Category:             | Vest                           |
| Style:                        | Europe And America             |
| Style:                        | Sling Type                     |
| Collar Type:                  | V-neck                         |
| Plate Type:                   | Slim Fit                       |
| Length Of Clothes:            | Ultra Short (length ? 40cm)    |
| Pattern:                      | Leopard Print                  |
| Popular Elements:             | Backless                       |
| Launch Year / Season:         | Summer 2020                    |
| Fabric Name:                  | Shredded Milk                  |
| Main Fabric Composition:      | Polyester (polyester)          |
| Content Of Main Fabric        | 91%-99%                        |
| Components:                   |                                |
| Lining Composition:           | Spandex                        |
| Ingredient Content Of Lining: | Less Than 10%                  |
| Colour:                       | Ingredient Material Reference: |
|                               | Milk Silk 95% Polyester 5%     |
|                               | Ammonia Weight: About          |
|                               | 0.07kg                         |
| Size:                         | M,L                            |
| Age Appropriate:              | 18-24 Years Old                |
| Applicable Age Group:         | Adult                          |
| Applicable Gender:            | Female                         |