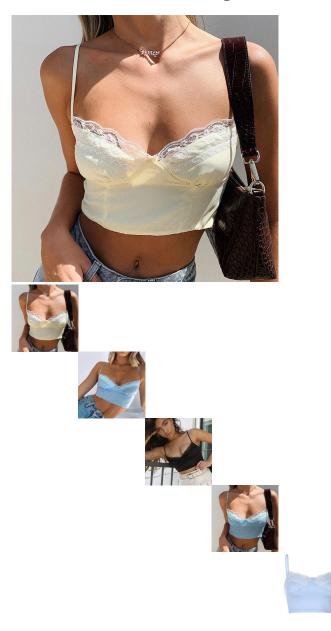

## Europe And America Sexy Women's Clothing 2020 Summer Wise New Lace Lace Lace Milk Silk Sling Vest

Europe And America Sexy Women's Clothing 2020 Summer Wise New Lace Lace Milk Silk Sling Vest

Rating: Not Rated Yet Price

\$3.31

Ask a question about this product

Manufacturer

| tion Product specifics        |                               |   |
|-------------------------------|-------------------------------|---|
| Article Number:               | LQ4020W0G                     |   |
| Place Of Origin:              | Guangzhou                     |   |
| Source Category:              | Goods In Stock                |   |
| Is It In Stock:               | Yes                           |   |
| Inventory Type:               | Whole Order                   |   |
| Product Category:             | Vest                          |   |
| Style:                        | Europe And America            |   |
| Style:                        | Sling Type                    |   |
| Collar Type:                  | V-neck                        |   |
| Plate Type:                   | Slim Fit                      |   |
| Length Of Clothes:            | Ultra Short (length ? 40cm)   |   |
| Pattern:                      | Solid Color                   |   |
| Popular Elements:             | Lace Lace                     |   |
| Launch Year / Season:         | Summer 2020                   |   |
| Fabric Name:                  | Shredded Milk                 |   |
| Main Fabric Composition:      | Polyester (polyester)         |   |
| Content Of Main Fabric        | 91%-99%                       |   |
| Components:                   |                               |   |
| Lining Composition:           | Spandex                       |   |
| Ingredient Content Of Lining: | Less Than 10%                 |   |
| Colour:                       | Black, Blue, Ingredients      |   |
|                               | Material Reference: Milk Silk |   |
|                               | 95% Polyester 5% Ammonia      |   |
|                               | Weight: About 0.06kg          |   |
| Size:                         | M,L                           | - |
| Age Appropriate:              | 18-24 Years Old               |   |
| Applicable Age Group:         | Adult                         |   |
| Applicable Gender:            | Female                        |   |