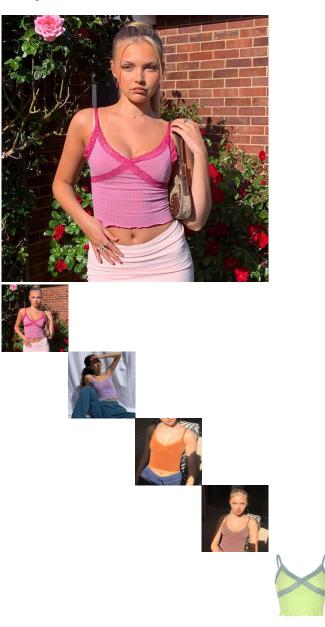

## 2020 Europe And The United States Foreign Trade Popular Fast Sell Hot Sexy Women's Wear V-neck Lace Lace Tight Edge Show Thin Suspender

2020 Europe And The United States Foreign Trade Popular Fast Sell Hot Sexy Women's Wear V-neck Lace Lace Tight Edge Show Thin Suspender

Rating: Not Rated Yet Price

\$3.68

Ask a question about this product

Manufacturer

| Description | Product specifics             |                              |  |
|-------------|-------------------------------|------------------------------|--|
| -           | Article Number:               | LQT3328W0F                   |  |
|             | Place Of Origin:              | Guangzhou                    |  |
|             | Source Category:              | Goods In Stock               |  |
|             | Is It In Stock:               | Yes                          |  |
|             | Inventory Type:               | Whole Order                  |  |
|             | Product Category:             | Vest                         |  |
|             | Style:                        | Europe And America           |  |
|             | Style:                        | Sling Type                   |  |
|             | Collar Type:                  | V-neck                       |  |
|             | Plate Type:                   | Slim Fit                     |  |
|             | Length Of Clothes:            | Short Style (40cm < Length ? |  |
|             |                               | 50cm)                        |  |
|             | Pattern:                      | Lace                         |  |
|             | Popular Elements:             | Lace And Close Lace          |  |
|             | Launch Year / Season:         | Summer 2020                  |  |
|             | Fabric Name:                  | Cotton Blended               |  |
|             | Main Fabric Composition:      | Rayon                        |  |
|             | Content Of Main Fabric        | 30%-50%                      |  |
|             | Components:                   |                              |  |
|             | Lining Composition:           | Rayon                        |  |
|             | Ingredient Content Of Lining: | 30%-50%                      |  |
|             | Colour:                       | Purple, Green, Brown, Orange |  |
|             | Size:                         | M,L                          |  |
|             | Age Appropriate:              | 18-24 Years Old              |  |
|             | Applicable Age Group:         | Adult                        |  |
|             | Applicable Gender:            | Female                       |  |