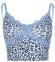

## **European And American Cross-border Hot-selling 2020 Wish Hot Selling Women's Clothing Sexy Leopard Lace V-neck Slim Vest**

European And American Cross-border Hot-selling 2020 Wish Hot Selling Women's Clothing Sexy Leopard Lace V-neck Slim Vest

Rating: Not Rated Yet **Price** 

\$3.68

Ask a question about this product

Manufacturer

Description

| Product specifics             |                                |
|-------------------------------|--------------------------------|
| Article Number:               | LQ3201W0F                      |
| Place Of Origin:              | Guangzhou                      |
| Source Category:              | Goods In Stock                 |
| Is It In Stock:               | Yes                            |
| Inventory Type:               | Whole Order                    |
| Product Category:             | Vest                           |
| Style:                        | Europe And America             |
| Style:                        | Sling Type                     |
| Collar Type:                  | V-neck                         |
| Plate Type:                   | Slim Fit                       |
| Length Of Clothes:            | Short Style (40cm < Length?    |
|                               | 50cm)                          |
| Pattern:                      | Leopard Print                  |
| Popular Elements:             | Leopard Lace                   |
| Launch Year / Season:         | Summer 2020                    |
| Fabric Name:                  | Cotton Blended                 |
| Main Fabric Composition:      | Cotton                         |
| Content Of Main Fabric        | 91%-99%                        |
| Components:                   |                                |
| Lining Composition:           | Cotton                         |
| Ingredient Content Of Lining: | 91%-99%                        |
| Colour:                       | Khaki, Blue, Popular New Blue, |
|                               | Purple, Has Made Large         |
|                               | Goods, Rest Assured On The     |
|                               | Shelf                          |
| Size:                         | M,L                            |
| Age Appropriate:              | 18-24 Years Old                |
| Applicable Age Group:         | Adult                          |
| Applicable Gender:            | Female                         |