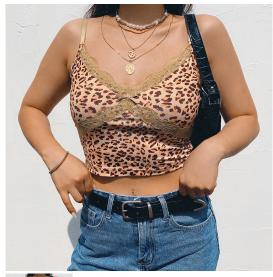

## **European And American Cross-border Hot-selling 2020 Wish Hot Selling Women's Clothing Sexy Leopard Lace V-neck Slim Vest**

European And American Cross-border Hot-selling 2020 Wish Hot Selling Women's Clothing Sexy Leopard Lace V-neck Slim Vest

Rating: Not Rated Yet **Price** 

\$3.68

Ask a question about this product

Manufacturer

Description

| Product specifics             |                                |
|-------------------------------|--------------------------------|
| Article Number:               | LQ3201W0F                      |
| Place Of Origin:              | Guangzhou                      |
| Source Category:              | Goods In Stock                 |
| Is It In Stock:               | Yes                            |
| Inventory Type:               | Whole Order                    |
| Product Category:             | Vest                           |
| Style:                        | Europe And America             |
| Style:                        | Sling Type                     |
| Collar Type:                  | V-neck                         |
| Plate Type:                   | Slim Fit                       |
| Length Of Clothes:            | Short Style (40cm < Length?    |
|                               | 50cm)                          |
| Pattern:                      | Leopard Print                  |
| Popular Elements:             | Leopard Lace                   |
| Launch Year / Season:         | Summer 2020                    |
| Fabric Name:                  | Cotton Blended                 |
| Main Fabric Composition:      | Cotton                         |
| Content Of Main Fabric        | 91%-99%                        |
| Components:                   |                                |
| Lining Composition:           | Cotton                         |
| Ingredient Content Of Lining: | 91%-99%                        |
| Colour:                       | Khaki, Blue, Popular New Blue, |
|                               | Purple, Has Made Large         |
|                               | Goods, Rest Assured On The     |
|                               | Shelf                          |
| Size:                         | M,L                            |
| Age Appropriate:              | 18-24 Years Old                |
| Applicable Age Group:         | Adult                          |
| Applicable Gender:            | Female                         |