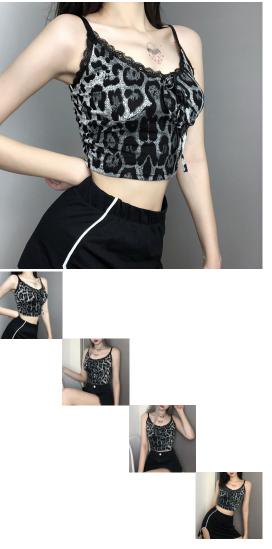

European And American Fashion Women's Clothing 2020 Fast Sale Cross Border Popular Women's Leopard Lace Lace Small Sexy Suspender Vest

European And American Fashion Women's Clothing 2020 Fast Sale Cross Border Popular Women's Leopard Lace Lace Small Sexy Suspender Vest

## \$3.49

Ask a question about this product

Manufacturer

| Description | Product specifics             |                              |  |
|-------------|-------------------------------|------------------------------|--|
|             | Article Number:               | LQ2650W0E                    |  |
|             | Place Of Origin:              | Guangzhou                    |  |
|             | Source Category:              | Goods In Stock               |  |
|             | Is It In Stock:               | Yes                          |  |
|             | Inventory Type:               | Whole Order                  |  |
|             | Product Category:             | Vest                         |  |
|             | Style:                        | Europe And America           |  |
|             | Style:                        | Sling Type                   |  |
|             | Collar Type:                  | U-neck                       |  |
|             | Plate Type:                   | Slim Fit                     |  |
|             | Length Of Clothes:            | Short Style (40cm < Length ? |  |
|             |                               | 50cm)                        |  |
|             | Pattern:                      | Leopard Print                |  |
|             | Popular Elements:             | Leopard Lace                 |  |
|             | Launch Year / Season:         | Summer 2020                  |  |
|             | Fabric Name:                  | Shredded Milk                |  |
|             | Main Fabric Composition:      | Polyester (polyester)        |  |
|             | Content Of Main Fabric        | 91%-99%                      |  |
|             | Components:                   |                              |  |
|             | Lining Composition:           | Polyester (polyester)        |  |
|             | Ingredient Content Of Lining: | 91%-99%                      |  |
|             | Colour:                       | Black                        |  |
|             | Size:                         | M,L                          |  |
|             | Age Appropriate:              | 18-24 Years Old              |  |
|             | Applicable Age Group:         | Adult                        |  |
|             | Applicable Gender:            | Female                       |  |