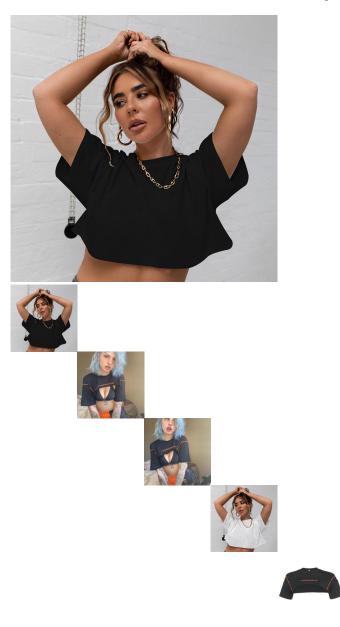

## Summer 2020 Popular Women's Fashion Street Fashion Sexy Bud Print Loose Short Sleeve T-shirt Cover Up

Summer 2020 Popular Women's Fashion Street Fashion Sexy Bud Print Loose Short Sleeve T-shirt Cover Up

Rating: Not Rated Yet Price

\$3.47

Ask a question about this product

Manufacturer

| oduct specifics               |                             |
|-------------------------------|-----------------------------|
| Source Category:              | Goods In Stock              |
| Place Of Origin:              | Guangzhou                   |
| Fabric Name:                  | Cotton Blended              |
| Main Fabric Composition:      | Cotton                      |
| Content Of Main Fabric        | 30%-50%                     |
| Components:                   |                             |
| Main Component 2:             | Polyester (polyester)       |
| Content Of Main Fabric        | 51%-70%                     |
| Component 2:                  |                             |
| Lining Composition.           | Spandex                     |
| Ingredient Content Of Lining. | Less Than 10%               |
| Pattern:                      | Printing                    |
| Style:                        | Sexy                        |
| Style:                        | Socket                      |
| Sleeve Length:                | Short Sleeve                |
| Technology:                   | Printing / Dyeing           |
| Is It In Stock:               | Yes                         |
| Inventory Type:               | Whole Order                 |
| Article Number:               | LQ0907W0C LQ2082W0E         |
| Plate Type:                   | Loose Fit                   |
| Length Of Clothes:            | Ultra Short (length ? 40cm) |
| Collar Type:                  | Crew Neck                   |
| Sleeve Type:                  | Regular Sleeve              |
| Popular Elements:             | Printing                    |
| Launch Year / Season:         | Summer 2020                 |
| Is The Origin Of Main Fabric  | No                          |
| Imported:                     |                             |
| Colour:                       | White, T2082w0e Black       |
| Size:                         | M,L                         |
| Age Appropriate:              | 18-24 Years Old             |
| Style Type:                   | Temperament Commuting       |
| Product Category.             | T-shirt                     |