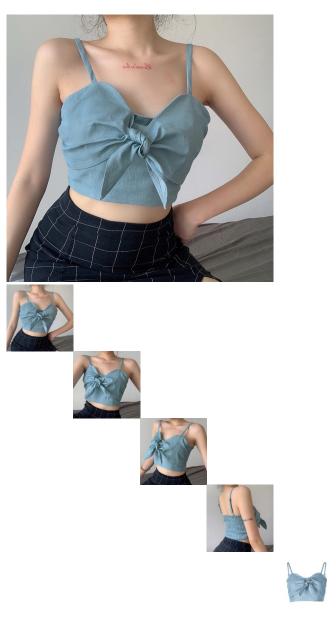

Manufacturer

| Description | Product specifics |
|-------------|-------------------|
|-------------|-------------------|

| bn | Product specifics             |                             |  |
|----|-------------------------------|-----------------------------|--|
|    | Article Number:               | LQ1447W0D                   |  |
|    | Place Of Origin:              | Guangzhou                   |  |
|    | Source Category:              | Goods In Stock              |  |
|    | Is It In Stock:               | Yes                         |  |
|    | Inventory Type:               | Whole Order                 |  |
|    | Product Category:             | Vest                        |  |
|    | Style:                        | Sexy                        |  |
|    | Style:                        | Sling Type                  |  |
|    | Collar Type:                  | Square Neck                 |  |
|    | Plate Type:                   | Slim Fit                    |  |
|    | Length Of Clothes:            | Ultra Short (length ? 40cm) |  |
|    | Pattern:                      | Solid Color                 |  |
|    | Popular Elements:             | Backless                    |  |
|    | Launch Year / Season:         | Summer 2020                 |  |
|    | Fabric Name:                  | Cowboy                      |  |
|    | Main Fabric Composition:      | Cotton                      |  |
|    | Content Of Main Fabric        | 71%-80%                     |  |
|    | Components:                   |                             |  |
|    | Lining Composition:           | Polyester (polyester)       |  |
|    | Ingredient Content Of Lining: | 10%-29%                     |  |
|    | Colour:                       | Blue                        |  |
|    | Size:                         | M,L                         |  |
|    | Age Appropriate:              | 18-24 Years Old             |  |
|    | Applicable Age Group:         | Adult                       |  |
|    | Applicable Gender:            | Female                      |  |
|    |                               |                             |  |