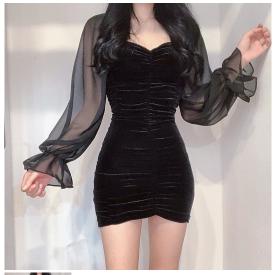

## **Europe And The United States Cross Border Spring And Summer 2020 New Women's Dress Retro Mesh Pleated Splicing Hip Dress**

Europe And The United States Cross Border Spring And Summer 2020 New Women's Dress Retro Mesh Pleated Splicing Hip Dress

## Description

| Product specifics             |                             |
|-------------------------------|-----------------------------|
| Fabric Name:                  | Venetian                    |
| Source Category:              | Goods In Stock              |
| Style:                        | Retro                       |
| Pattern:                      | Solid Color                 |
| Technology:                   | Collage / Splicing          |
| Place Of Origin:              | Guangzhou                   |
| Inventory Type:               | Whole Order                 |
| Style:                        | Basic                       |
| Combination Form:             | Singleton                   |
| Skirt Length:                 | Short Skirt                 |
| Skirt Type:                   | Skirt                       |
| Collar Type:                  | Crew Neck                   |
| Sleeve Type:                  | Regular Sleeve              |
| Sleeve Length:                | Short Sleeve                |
| Waist Type:                   | High Waist                  |
| Placket:                      | Zipper                      |
| Popular Elements:             | Mesh, Stitching, Pleating   |
| Launch Year / Season:         | Spring 2020                 |
| Main Fabric Composition:      | Polyester (polyester)       |
| Content Of Main Fabric        | 91%-99%                     |
| Components:                   | 3170 3370                   |
| Main Component 2:             | Spandex                     |
| Content Of Main Fabric        | Less Than 10%               |
| Component 2:                  | 2000 111011 1070            |
| Lining Composition:           | Polyester Fiber (polyester) |
| Ingredient Content Of Lining: | 91%-99%                     |
| Is It In Stock:               | Yes                         |
| Article Number:               | LQ9341W11 0656W0C 3377      |
| Ailicie Nullibel.             | 0933                        |
| Is The Origin Of Main Fabric  | No                          |
| Imported:                     | INU                         |
| Colour:                       | D9341w11 Velvet Mesh Dress. |
| Colour.                       |                             |
|                               | 0656 Green Dragon Chinese   |
| Size:                         | Split Skirt                 |
|                               | M,L                         |
| Age Appropriate:              | 18-24 Years Old             |
| Style Type:                   | Return To The Past          |
| Skirt Category:               | Dress                       |