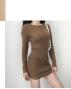

## European And American Women's 2020 Amazon Popular Spring And Summer Long Sleeve Single Row Button Waist Closing Dress With Thin And Sexy Temperament

European And American Women's 2020 Amazon Popular Spring And Summer Long Sleeve Single Row Button Waist Closing Dress With Thin And Sexy Temperament

## Description

| Product specifics             |                          |
|-------------------------------|--------------------------|
| Fabric Name:                  | Chemical Fiber Blending  |
| Source Category:              | Goods In Stock           |
| Style:                        | Sexy                     |
| Pattern:                      | Solid Color              |
| Technology:                   | Printing / Dyeing        |
| Place Of Origin:              | Guangzhou                |
| Inventory Type:               | Whole Order              |
| Style:                        | Basic                    |
| Combination Form:             | Singleton                |
| Skirt Length:                 | Short Skirt              |
| Skirt Type:                   | A-line Skirt             |
| Collar Type:                  | Half Open Collar         |
| Sleeve Type:                  | Regular Sleeve           |
| Sleeve Length:                | Long Sleeves             |
| Waist Type:                   | High Waist               |
| Placket:                      | Single Breasted          |
| Popular Elements:             | Solid Button             |
| Launch Year / Season:         | Autumn 2020              |
| Main Fabric Composition:      | Polyester (polyester)    |
| Content Of Main Fabric        | 51%-70%                  |
| Components:                   |                          |
| Main Component 2:             | Cotton                   |
| Content Of Main Fabric        | 30%-50%                  |
| Component 2:                  |                          |
| Lining Composition:           | Spandex                  |
| Ingredient Content Of Lining: | Less Than 10%            |
| Is It In Stock:               | Yes                      |
| Article Number:               | LQ6894W07                |
| Is The Origin Of Main Fabric  | No                       |
| Imported:                     |                          |
| Colour:                       | Khaki, Grey, Black, Army |
|                               | Green                    |
| Size:                         | M,L,XL                   |
| Age Appropriate:              | 18-24 Years Old          |
| Style Type:                   | Temperament Commuting    |
| Skirt Category:               | Dress                    |
| Applicable Age Group:         | Adult                    |