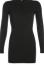

## European And American Women's 2020 Amazon Popular Spring And Summer Long Sleeve Single Row Button Waist Closing Dress With Thin And Sexy Temperament

European And American Women's 2020 Amazon Popular Spring And Summer Long Sleeve Single Row Button Waist Closing Dress With Thin And Sexy Temperament

## Description

| Product specifics             |                          |
|-------------------------------|--------------------------|
| Fabric Name:                  | Chemical Fiber Blending  |
| Source Category:              | Goods In Stock           |
| Style:                        | Sexy                     |
| Pattern:                      | Solid Color              |
| Technology:                   | Printing / Dyeing        |
| Place Of Origin:              | Guangzhou                |
| Inventory Type:               | Whole Order              |
| Style:                        | Basic                    |
| Combination Form:             | Singleton                |
| Skirt Length:                 | Short Skirt              |
| Skirt Type:                   | A-line Skirt             |
| Collar Type:                  | Half Open Collar         |
| Sleeve Type:                  | Regular Sleeve           |
| Sleeve Length:                | Long Sleeves             |
| Waist Type:                   | High Waist               |
| Placket:                      | Single Breasted          |
| Popular Elements:             | Solid Button             |
| Launch Year / Season:         | Autumn 2020              |
| Main Fabric Composition:      | Polyester (polyester)    |
| Content Of Main Fabric        | 51%-70%                  |
| Components:                   |                          |
| Main Component 2:             | Cotton                   |
| Content Of Main Fabric        | 30%-50%                  |
| Component 2:                  |                          |
| Lining Composition:           | Spandex                  |
| Ingredient Content Of Lining: | Less Than 10%            |
| Is It In Stock:               | Yes                      |
| Article Number:               | LQ6894W07                |
| Is The Origin Of Main Fabric  | No                       |
| Imported:                     |                          |
| Colour:                       | Khaki, Grey, Black, Army |
|                               | Green                    |
| Size:                         | M,L,XL                   |
| Age Appropriate:              | 18-24 Years Old          |
| Style Type:                   | Temperament Commuting    |
| Skirt Category:               | Dress                    |
| Applicable Age Group:         | Adult                    |