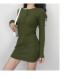

## European And American Women's 2020 Amazon Popular Spring And Summer Long Sleeve Single Row Button Waist Closing Dress With Thin And Sexy Temperament

European And American Women's 2020 Amazon Popular Spring And Summer Long Sleeve Single Row Button Waist Closing Dress With Thin And Sexy Temperament

## Description

| Product specifics             |                          |
|-------------------------------|--------------------------|
| Fabric Name:                  | Chemical Fiber Blending  |
| Source Category:              | Goods In Stock           |
| Style:                        | Sexy                     |
| Pattern:                      | Solid Color              |
| Technology:                   | Printing / Dyeing        |
| Place Of Origin:              | Guangzhou                |
| Inventory Type:               | Whole Order              |
| Style:                        | Basic                    |
| Combination Form:             | Singleton                |
| Skirt Length:                 | Short Skirt              |
| Skirt Type:                   | A-line Skirt             |
| Collar Type:                  | Half Open Collar         |
| Sleeve Type:                  | Regular Sleeve           |
| Sleeve Length:                | Long Sleeves             |
| Waist Type:                   | High Waist               |
| Placket:                      | Single Breasted          |
| Popular Elements:             | Solid Button             |
| Launch Year / Season:         | Autumn 2020              |
| Main Fabric Composition:      | Polyester (polyester)    |
| Content Of Main Fabric        | 51%-70%                  |
| Components:                   |                          |
| Main Component 2:             | Cotton                   |
| Content Of Main Fabric        | 30%-50%                  |
| Component 2:                  |                          |
| Lining Composition:           | Spandex                  |
| Ingredient Content Of Lining: | Less Than 10%            |
| Is It In Stock:               | Yes                      |
| Article Number:               | LQ6894W07                |
| Is The Origin Of Main Fabric  | No                       |
| Imported:                     |                          |
| Colour:                       | Khaki, Grey, Black, Army |
|                               | Green                    |
| Size:                         | M,L,XL                   |
| Age Appropriate:              | 18-24 Years Old          |
| Style Type:                   | Temperament Commuting    |
| Skirt Category:               | Dress                    |
| Applicable Age Group:         | Adult                    |