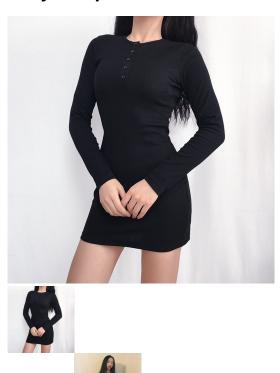

## European And American Women's 2020 Amazon Popular Spring And Summer Long Sleeve Single Row Button Waist Closing Dress With Thin And Sexy Temperament

European And American Women's 2020 Amazon Popular Spring And Summer Long Sleeve Single Row Button Waist Closing Dress With Thin And Sexy Temperament

## Description

| Product specifics             |                          |
|-------------------------------|--------------------------|
| Fabric Name:                  | Chemical Fiber Blending  |
| Source Category:              | Goods In Stock           |
| Style:                        | Sexy                     |
| Pattern:                      | Solid Color              |
| Technology:                   | Printing / Dyeing        |
| Place Of Origin:              | Guangzhou                |
| Inventory Type:               | Whole Order              |
| Style:                        | Basic                    |
| Combination Form:             | Singleton                |
| Skirt Length:                 | Short Skirt              |
| Skirt Type:                   | A-line Skirt             |
| Collar Type:                  | Half Open Collar         |
| Sleeve Type:                  | Regular Sleeve           |
| Sleeve Length:                | Long Sleeves             |
| Waist Type:                   | High Waist               |
| Placket:                      | Single Breasted          |
| Popular Elements:             | Solid Button             |
| Launch Year / Season:         | Autumn 2020              |
| Main Fabric Composition:      | Polyester (polyester)    |
| Content Of Main Fabric        | 51%-70%                  |
| Components:                   |                          |
| Main Component 2:             | Cotton                   |
| Content Of Main Fabric        | 30%-50%                  |
| Component 2:                  |                          |
| Lining Composition:           | Spandex                  |
| Ingredient Content Of Lining: | Less Than 10%            |
| Is It In Stock:               | Yes                      |
| Article Number:               | LQ6894W07                |
| Is The Origin Of Main Fabric  | No                       |
| Imported:                     |                          |
| Colour:                       | Khaki, Grey, Black, Army |
|                               | Green                    |
| Size:                         | M,L,XL                   |
| Age Appropriate:              | 18-24 Years Old          |
| Style Type:                   | Temperament Commuting    |
| Skirt Category:               | Dress                    |
| Applicable Age Group:         | Adult                    |