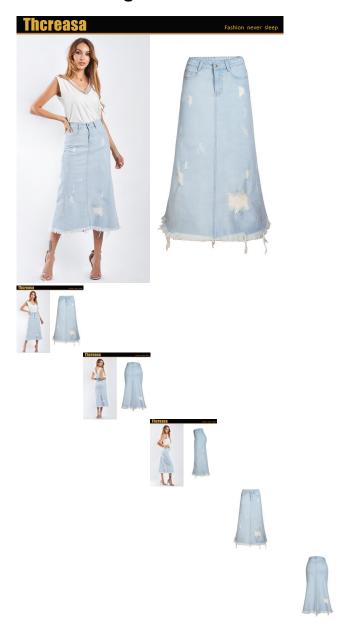

## Description

| Product specifics             |                              |
|-------------------------------|------------------------------|
| Source Category:              | Goods In Stock               |
| Style:                        | Europe And America           |
| Pattern:                      | Solid Color                  |
| Technology:                   | Fermentation And Bleaching   |
| Fabric Name:                  | Cowboy                       |
| Main Fabric Composition:      | Cotton                       |
| Content Of Main Fabric        | 91%-99%                      |
| Components:                   |                              |
| Main Fabric Composition 2:    | Cotton                       |
| Content Of Main Fabric        | 91%-99%                      |
| Component 2:                  |                              |
| Lining Composition:           | Cotton                       |
| Ingredient Content Of Lining: | 91%-99%                      |
| Launch Year / Season:         | Spring Of 2019               |
| Place Of Origin:              | Guangzhou                    |
| Article Number:               | SL093                        |
| Brand:                        | thcreasa                     |
| Is It In Stock:               | Yes                          |
| Inventory Type:               | Whole Order                  |
| Skirt Type:                   | A-line Skirt                 |
| Skirt Length:                 | Middle-skirt                 |
| Popular Elements:             | Hole, Zipper, Hollow, Light  |
|                               | Blue, High Waist, Raw Edge,  |
|                               | Elastic                      |
| Colour:                       | Light Blue                   |
| Is The Origin Of Main Fabric  | No                           |
| Imported:                     |                              |
| Size:                         | M (36), L (38), XL (40), 2XL |
|                               | (42), 3XL (44)               |
| Age Appropriate:              | 25-29 Years Old              |
| Style Type:                   | Street People                |
| Fabric 2 Components:          | Spandex                      |
| Skirt Category:               | Skirt                        |
| Fabric 2 Content:             | Less Than 10%                |
| Fabric 3 Components:          | Polyester (polyester)        |