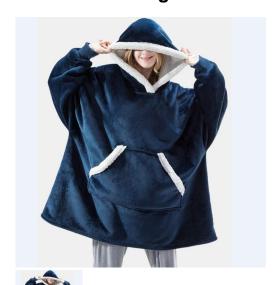

## Description

| Product specifics             |                            |
|-------------------------------|----------------------------|
| Article Number:               | 522-2                      |
| Place Of Origin:              | Guangzhou                  |
| Source Category:              | Goods In Stock             |
| Brand:                        | Ou Lixue Clothing          |
| Is It In Stock:               | Yes                        |
| Inventory Type:               | Whole Order                |
| Style:                        | Sweet                      |
| Pattern:                      | Solid Color                |
| Style:                        | Socket                     |
| Plate Type:                   | Loose Fit                  |
| Combination Form:             | One Piece Set              |
| Length Of Clothes:            | Medium Length (65cm <      |
| 20.19 3. 3.0                  | Length ? 80cm)             |
| Sleeve Length:                | Long Sleeves               |
| Sleeve Type:                  | Regular Sleeve             |
| Collar Type:                  | Hood / Collar              |
| Thick And Thin:               | Fleece                     |
| Popular Elements:             | Splicing                   |
| Technology:                   | Collage / Splicing         |
| Launch Year / Season:         | Autumn 2020                |
| Fabric Name:                  | Fleece                     |
| Main Fabric Composition:      | Wool                       |
| Content Of Main Fabric        | 51%-70%                    |
| Components:                   | 31707070                   |
| Lining Composition:           | Polyester (polyester)      |
| Ingredient Content Of Lining: | 51%-70%                    |
| Is The Origin Of Main Fabric  | No.                        |
| Imported:                     | 140                        |
| Colour:                       | Grey, Black, Blue, Red And |
| Colour.                       | Black Check                |
| Size:                         | Average Size               |
| Age Appropriate:              | 25-29 Years Old            |
| Fashion Style:                | Europe And America         |
| Style Type:                   | Fresh And Sweet            |
| Main Fabric Composition 2:    | Nothing                    |
| Applicable Gender:            | Female                     |
| Product Category:             | Sweater / Sweater          |
| i roduci Galegory.            | Jweater / Jweater          |