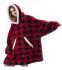

## Description

| Product specifics             |                            |
|-------------------------------|----------------------------|
| Article Number:               | 522-2                      |
| Place Of Origin:              | Guangzhou                  |
| Source Category:              | Goods In Stock             |
| Brand:                        | Ou Lixue Clothing          |
| Is It In Stock:               | Yes                        |
| Inventory Type:               | Whole Order                |
| Style:                        | Sweet                      |
| Pattern:                      | Solid Color                |
| Style:                        | Socket                     |
| Plate Type:                   | Loose Fit                  |
| Combination Form:             | One Piece Set              |
| Length Of Clothes:            | Medium Length (65cm <      |
| 20.19 3. 3.0                  | Length ? 80cm)             |
| Sleeve Length:                | Long Sleeves               |
| Sleeve Type:                  | Regular Sleeve             |
| Collar Type:                  | Hood / Collar              |
| Thick And Thin:               | Fleece                     |
| Popular Elements:             | Splicing                   |
| Technology:                   | Collage / Splicing         |
| Launch Year / Season:         | Autumn 2020                |
| Fabric Name:                  | Fleece                     |
| Main Fabric Composition:      | Wool                       |
| Content Of Main Fabric        | 51%-70%                    |
| Components:                   | 31707070                   |
| Lining Composition:           | Polyester (polyester)      |
| Ingredient Content Of Lining: | 51%-70%                    |
| Is The Origin Of Main Fabric  | No.                        |
| Imported:                     | 140                        |
| Colour:                       | Grey, Black, Blue, Red And |
| Colour.                       | Black Check                |
| Size:                         | Average Size               |
| Age Appropriate:              | 25-29 Years Old            |
| Fashion Style:                | Europe And America         |
| Style Type:                   | Fresh And Sweet            |
| Main Fabric Composition 2:    | Nothing                    |
| Applicable Gender:            | Female                     |
| Product Category:             | Sweater / Sweater          |
| i roduci Galegory.            | Jweater / Jweater          |