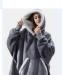

## Description

| Product specifics             |                            |
|-------------------------------|----------------------------|
| Article Number:               | 522-2                      |
| Place Of Origin:              | Guangzhou                  |
| Source Category:              | Goods In Stock             |
| Brand:                        | Ou Lixue Clothing          |
| Is It In Stock:               | Yes                        |
| Inventory Type:               | Whole Order                |
| Style:                        | Sweet                      |
| Pattern:                      | Solid Color                |
| Style:                        | Socket                     |
| Plate Type:                   | Loose Fit                  |
| Combination Form:             | One Piece Set              |
| Length Of Clothes:            | Medium Length (65cm <      |
| 20.19 3. 3.0                  | Length ? 80cm)             |
| Sleeve Length:                | Long Sleeves               |
| Sleeve Type:                  | Regular Sleeve             |
| Collar Type:                  | Hood / Collar              |
| Thick And Thin:               | Fleece                     |
| Popular Elements:             | Splicing                   |
| Technology:                   | Collage / Splicing         |
| Launch Year / Season:         | Autumn 2020                |
| Fabric Name:                  | Fleece                     |
| Main Fabric Composition:      | Wool                       |
| Content Of Main Fabric        | 51%-70%                    |
| Components:                   | 31707070                   |
| Lining Composition:           | Polyester (polyester)      |
| Ingredient Content Of Lining: | 51%-70%                    |
| Is The Origin Of Main Fabric  | No.                        |
| Imported:                     | 140                        |
| Colour:                       | Grey, Black, Blue, Red And |
| Colour.                       | Black Check                |
| Size:                         | Average Size               |
| Age Appropriate:              | 25-29 Years Old            |
| Fashion Style:                | Europe And America         |
| Style Type:                   | Fresh And Sweet            |
| Main Fabric Composition 2:    | Nothing                    |
| Applicable Gender:            | Female                     |
| Product Category:             | Sweater / Sweater          |
| i roduci Galegory.            | Jweater / Jweater          |