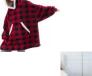

## Cross Border Wearable Cashmere Lazy Blanket In Autumn And Winter 2020

Cross Border Wearable Cashmere Lazy Blanket In Autumn And Winter 2020

Rating: Not Rated Yet **Price** 

\$12.00

Ask a question about this product

## Description

| Product specifics             |                            |
|-------------------------------|----------------------------|
| Source Category:              | Goods In Stock             |
| Is It In Stock:               | Yes Yes                    |
| Inventory Type:               | Whole Order                |
| Place Of Origin:              | Yiwu                       |
| Article Number:               | D14 Pocket Wool            |
|                               |                            |
| Fillings:                     | Polyester Cotton           |
| Fabric Name:                  | Polyester                  |
| Main Fabric Composition:      | Polyester (polyester)      |
| Content Of Main Fabric        | 81%-90%                    |
| Components:                   |                            |
| Main Fabric Composition 2:    | Polyester (polyester)      |
| Content Of Main Fabric        | 81%-90%                    |
| Component 2:                  |                            |
| Fabric 2 Components:          | Polyester (polyester)      |
| Fabric 2 Content:             | 81%-90%                    |
| Fabric 3 Components:          | Polyester (polyester)      |
| Content Of Fabric 3           | 81%-90%                    |
| Components:                   |                            |
| Lining Composition:           | Polyester (polyester)      |
| Ingredient Content Of Lining: | 81%-90%                    |
| Length Of Clothes:            | Regular (50cm ? Length ?   |
| g                             | 65cm)                      |
| Style:                        | Leisure Time               |
| Sleeve Length:                | Long Sleeves               |
| Plate Type:                   | Loose Fit                  |
| Collar Type:                  | Hood / Collar              |
| Do You Have A Fur Collar:     | Hairless Collar            |
| Detachable Or Not:            | Not Detachable             |
| Hooded Or Not:                | Hood                       |
| Do You Have A Belt:           | No Belt                    |
|                               |                            |
| Year / Season Of Listing:     | Winter 2020                |
| Colour:                       | Black, Navy, Red And Black |
|                               | Check, Wine Red            |
| Size:                         | Average Size               |
| Age Appropriate:              | 18-24 Years Old            |
| Fashion Style:                | Europe And America         |
| Style Type:                   | Urban Leisure              |
| Thick And Thin:               | Routine                    |
| Sleeve Type:                  | Routine                    |
| Applicable Age Group:         | Adult                      |
| Applicable Gender:            | Female                     |
| Product Category:             | Cotton Padded Clothes      |