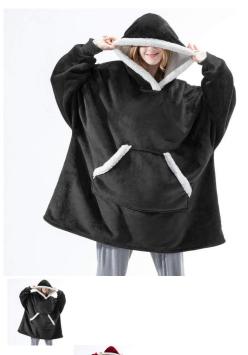

## Cross Border Wearable Cashmere Lazy Blanket In Autumn And Winter 2020

Cross Border Wearable Cashmere Lazy Blanket In Autumn And Winter 2020

Rating: Not Rated Yet **Price** 

\$12.00

Ask a question about this product

## Description

| Product specifics             |                            |
|-------------------------------|----------------------------|
| Source Category:              | Goods In Stock             |
| Is It In Stock:               | Yes Yes                    |
| Inventory Type:               | Whole Order                |
| Place Of Origin:              | Yiwu                       |
| Article Number:               | D14 Pocket Wool            |
|                               |                            |
| Fillings:                     | Polyester Cotton           |
| Fabric Name:                  | Polyester                  |
| Main Fabric Composition:      | Polyester (polyester)      |
| Content Of Main Fabric        | 81%-90%                    |
| Components:                   |                            |
| Main Fabric Composition 2:    | Polyester (polyester)      |
| Content Of Main Fabric        | 81%-90%                    |
| Component 2:                  |                            |
| Fabric 2 Components:          | Polyester (polyester)      |
| Fabric 2 Content:             | 81%-90%                    |
| Fabric 3 Components:          | Polyester (polyester)      |
| Content Of Fabric 3           | 81%-90%                    |
| Components:                   |                            |
| Lining Composition:           | Polyester (polyester)      |
| Ingredient Content Of Lining: | 81%-90%                    |
| Length Of Clothes:            | Regular (50cm ? Length ?   |
| g                             | 65cm)                      |
| Style:                        | Leisure Time               |
| Sleeve Length:                | Long Sleeves               |
| Plate Type:                   | Loose Fit                  |
| Collar Type:                  | Hood / Collar              |
| Do You Have A Fur Collar:     | Hairless Collar            |
| Detachable Or Not:            | Not Detachable             |
| Hooded Or Not:                | Hood                       |
| Do You Have A Belt:           | No Belt                    |
|                               |                            |
| Year / Season Of Listing:     | Winter 2020                |
| Colour:                       | Black, Navy, Red And Black |
|                               | Check, Wine Red            |
| Size:                         | Average Size               |
| Age Appropriate:              | 18-24 Years Old            |
| Fashion Style:                | Europe And America         |
| Style Type:                   | Urban Leisure              |
| Thick And Thin:               | Routine                    |
| Sleeve Type:                  | Routine                    |
| Applicable Age Group:         | Adult                      |
| Applicable Gender:            | Female                     |
| Product Category:             | Cotton Padded Clothes      |