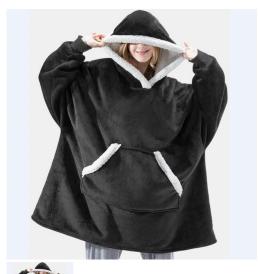

## Amazon Cross Border Autumn / Winter Women's Flannel Wearable Blanket Hoodie Thickened Warm Patch Home Large Sweatshirt

Amazon Cross Border Autumn / Winter Women's Flannel Wearable Blanket Hoodie Thickened Warm Patch Home Large Sweatshirt