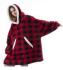

## Description

| n Product specifics           |                            |
|-------------------------------|----------------------------|
| Article Number:               | 522-2                      |
| Place Of Origin:              | Guangzhou                  |
| Source Category:              | Goods In Stock             |
| Brand:                        | Yuxiang Clothing           |
| Is It In Stock:               | Yes                        |
| Inventory Type:               | Whole Order                |
| Style:                        | Leisure Time               |
| Pattern:                      | Solid Color                |
| Style:                        | Socket                     |
| Plate Type:                   | Loose Fit                  |
| Combination Form:             | One Piece Set              |
| Length Of Clothes:            | Medium Length (65cm <      |
|                               | Length ? 80cm)             |
| Sleeve Length:                | Long Sleeves               |
| Sleeve Type:                  | Regular Sleeve             |
| Collar Type:                  | Hood / Collar              |
| Placket:                      | A Button                   |
| Thick And Thin:               | Fleece                     |
| Popular Elements:             | Splicing                   |
| Technology:                   | Collage / Splicing         |
| Launch Year / Season:         | Autumn 2020                |
| Fabric Name:                  | Fleece                     |
| Main Fabric Composition:      | Wool                       |
| Content Of Main Fabric        | 51%-70%                    |
| Components:                   | 31707070                   |
| Lining Composition:           | Polyester (polyester)      |
| Ingredient Content Of Lining: | 51%-70%                    |
| Is The Origin Of Main Fabric  | No                         |
| Imported:                     | INU                        |
| Colour:                       | Croy Block Blue Bod And    |
| Colour.                       | Grey, Black, Blue, Red And |
| Size:                         | Black Check Average Size   |
| Age Appropriate:              | 25-29 Years Old            |
| Fashion Style:                | Europe And America         |
| Style Type:                   | Urban Leisure              |
| Main Fabric Composition 2:    | 88                         |
|                               | Female                     |
| Applicable Gender: 88:        | 88                         |
|                               | **                         |
| Product Category:             | Sweater / Sweater          |