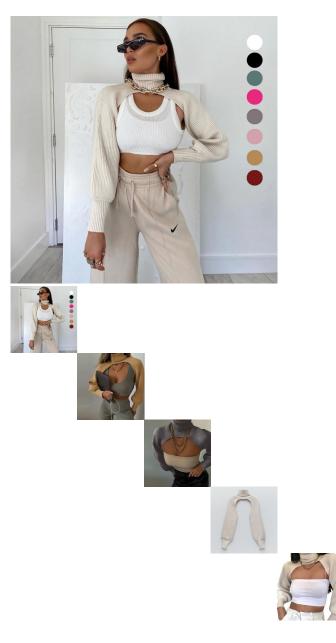

Autumn / Winter 2020 Cross Border Popular Women's Clothing Amazon Express Lantern Sleeve High Collar Wool Sleeve Pure Color Sweater For Women

Autumn / Winter 2020 Cross Border Popular Women's Clothing Amazon Express Lantern Sleeve High Collar Wool Sleeve Pure Color Sweater For Women

Rating: Not Rated Yet Price

\$6.28

Ask a question about this product

Manufacturer

| otion Product sp | ecifics                   |                             |
|------------------|---------------------------|-----------------------------|
| Article Nur      |                           | 2003                        |
| Place Of C       | Drigin:                   | Dongguan                    |
| Source Ca        |                           | Goods In Stock              |
| Brand:           | 0 /                       | Rose Bird                   |
| Inventory 7      | Type:                     | Whole Order                 |
| Is It In Sto     |                           | Yes                         |
| Fabric Nar       | me:                       | Rabbit Hair Blended         |
| Main Fabri       | ic Composition:           | Cotton                      |
|                  | f Main Fabric             | 91%-99%                     |
| Componer         | nts:                      |                             |
|                  | ic Composition 2:         | Spandex                     |
|                  | f Main Fabric             | Less Than 10%               |
| Componer         |                           |                             |
| Lining Con       |                           | Cotton                      |
|                  | Content Of Lining:        | 100%                        |
| Style:           | conton or <u>s</u> ining. | Street                      |
| Pattern:         |                           | Solid Color                 |
| Wool Thick       | kness.                    | Ordinary Wool               |
|                  | echnology:                | Crochet Hook                |
| Thick And        |                           | Moderate                    |
| Style:           |                           | Socket                      |
| Combinatio       | on Form                   | One Piece Set               |
| Plate Type       |                           | Loose Fit                   |
| Length Of        |                           | Ultra Short (length ? 40cm) |
| Placket:         |                           | Single Breasted             |
| Collar Type      | e.                        | High Collar                 |
| Sleeve Ler       |                           | Long Sleeves                |
| Sleeve Typ       |                           | Bishop Sleeve               |
| Popular El       |                           | Sleeves, Stitching          |
| Technolog        |                           | Collage / Splicing          |
|                  | ear / Season:             | Autumn 2020                 |
| Colour:          |                           | Grey, Black, Sand White,    |
|                  |                           | Camel, Wine Red, Rose Red   |
| Size:            |                           | Average Size                |
| Age Appro        | priate:                   | 25-29 Years Old             |
| Fashion St       |                           | Europe And America          |
| Style Type       |                           | Street People               |
| How To Dr        |                           | Wear Inside And Out         |
|                  | Age Group:                | Adult                       |
| Applicable       |                           | Female                      |
| Product Ca       |                           | Sweater                     |
| FIDUUCLU         | alegory.                  | Swedler                     |