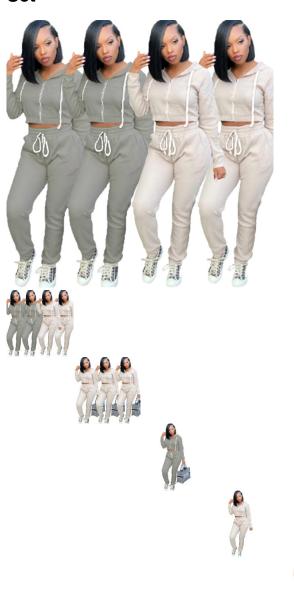

## Cross Border Amazon Foreign Trade European And American Autumn And Winter Women's Thickened Plush Hooded Sweater Suit Casual Two Piece Set

Cross Border Amazon Foreign Trade European And American Autumn And Winter Women's Thickened Plush Hooded Sweater Suit Casual Two Piece Set

## Description

| Product specifics             |                       |
|-------------------------------|-----------------------|
| Article Number:               | T270                  |
| Place Of Origin:              | Guangzhou             |
| Source Category:              | Goods In Stock        |
| Is It In Stock:               | Yes                   |
| Inventory Type:               | Whole Order           |
| Style:                        | Leisure Time          |
| Pattern:                      | Solid Color           |
| Style:                        | Two Piece Set         |
| Top Style:                    | Sweater Sweater       |
| Sleeve Length Of Jacket:      | Long Sleeves          |
| Popular Elements:             | Solid Color           |
| Technology:                   | Other                 |
| Launch Year / Season:         | Autumn 2020           |
| Fabric Name:                  | Woolen Sweater        |
| Main Fabric Composition:      | Polyester (polyester) |
| Content Of Main Fabric        | 91%-99%               |
| Components:                   |                       |
| Main Fabric Composition 2:    | Woolen Sweater        |
| Content Of Main Fabric        | 91%-99%               |
| Component 2:                  |                       |
| Lining Ingredients:           | Spandex               |
| Ingredient Content Of Lining: | Less Than 10%         |
| Is The Origin Of Main Fabric  | No                    |
| Imported:                     |                       |
| Colour:                       | Grey                  |
| Brand:                        | Murphy                |
| Size:                         | M,L,XL                |
| Age Appropriate:              | 18-24 Years Old       |
| Style Type:                   | Urban Leisure         |
| Applicable Gender:            | Female                |
| Product Category:             | Casual Suit           |