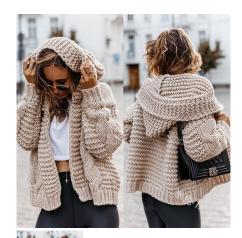

## Cross Border European And American Women's Coarse Needle Sweater Women's Autumn And Winter New Thickened Hooded Loose Cardigan Outerwear Women's Foreign Trade

Cross Border European And American Women's Coarse Needle Sweater Women's Autumn And Winter New Thickened Hooded Loose Cardigan Outerwear Women's Foreign Trade

## Description

| Product specifics             |                          |
|-------------------------------|--------------------------|
| Article Number:               | TX5051                   |
| Place Of Origin:              | Guangzhou                |
| Source Category:              | Goods In Stock           |
| Inventory Type:               | Whole Order              |
| Is It In Stock:               | Yes                      |
| Fabric Name:                  | Acrylic Wool Yarn        |
| Main Fabric Composition:      | Acrylic Fibres           |
| Content Of Main Fabric        | 91%-99%                  |
| Components:                   | 9176-9976                |
|                               | Cattan                   |
| Main Fabric Composition 2:    | Cotton                   |
| Content Of Main Fabric        | Less Than 10%            |
| Component 2:                  |                          |
| Lining Composition:           | Spandex                  |
| Ingredient Content Of Lining: | Less Than 10%            |
| Style:                        | Leisure Time             |
| Pattern:                      | Solid Color              |
| Wool Thickness:               | Thick Wool               |
| Sweater Technology:           | Knitting                 |
| Thick And Thin:               | Thickening               |
| Style:                        | Cardigan                 |
| Combination Form:             | One Piece Set            |
| Plate Type:                   | Loose                    |
| Length Of Clothes:            | Regular (50cm ? Length ? |
|                               | 65cm)                    |
| Placket:                      | Single Breasted          |
| Collar Type:                  | Hood / Collar            |
| Sleeve Length:                | Long Sleeves             |
| Sleeve Type:                  | Regular Sleeve           |
| Popular Elements:             | Splicing                 |
| Technology:                   | Collage / Splicing       |
| Launch Year / Season:         | Winter Of 2019           |
| Colour:                       | Beige                    |
| Size:                         | M,L,XL,XXL,XXXL          |
|                               | 25-29 Years Old          |
| Age Appropriate:              |                          |
| Fashion Style:                | Europe And America       |
| Style Type:                   | Urban Leisure            |
| Applicable Age Group:         | Adult                    |
| Applicable Gender:            | Female                   |
| Product Category:             | Sweater                  |