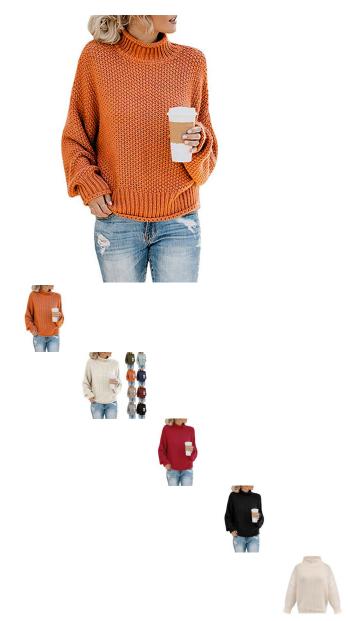

Autumn / Winter 2020 Top T-shirt European And American Foreign Trade Women's Clothing Amazon Thick Line High Neck Pullover Sweater For Women Cross Border

Autumn / Winter 2020 Top T-shirt European And American Foreign Trade Women's Clothing Amazon Thick Line High Neck Pullover Sweater For Women Cross Border

## Manufacturer

| Pr | roduct specifics            |                               |
|----|-----------------------------|-------------------------------|
|    | rticle Number:              | AL6003                        |
|    | lace Of Origin:             | Dongguan                      |
|    | ource Category:             | Goods In Stock                |
|    | ventory Type:               | Whole Order                   |
|    | It In Stock:                | Yes                           |
|    | abric Name:                 | Cotton                        |
|    | ain Fabric Composition:     | Acrylic Fibres                |
|    | ontent Of Main Fabric       | 30%-50%                       |
|    | omponents:                  | 30 / 30 /                     |
|    | ain Fabric Composition 2:   | Cotton                        |
|    | ontent Of Main Fabric       | 30%-50%                       |
|    | omponent 2:                 | 30 /8-30 /8                   |
|    | ning Composition:           | Polyester (polyester)         |
|    |                             |                               |
|    | gredient Content Of Lining: | Less Than 10%                 |
|    | tyle:                       | Celebrities                   |
|    | attern:                     | Solid Color                   |
|    | /ool Thickness:             | Coarse Wool                   |
| Sv | weater Technology:          | Computerized Flat Knitting    |
|    |                             | Machine                       |
|    | hick And Thin:              | Moderate                      |
|    | tyle:                       | Socket                        |
|    | ombination Form:            | One Piece Set                 |
|    | late Type:                  | Loose Fit                     |
| Le | ength Of Clothes:           | Regular (50cm ? Length ?      |
|    |                             | 65cm)                         |
|    | ollar Type:                 | High Collar                   |
|    | leeve Length:               | Long Sleeves                  |
| SI | leeve Type:                 | Regular Sleeve                |
|    | opular Elements:            | Splicing                      |
| La | aunch Year / Season:        | Winter 2020                   |
| Co | olour:                      | Grey, Green, Black, Apricot,  |
|    |                             | Orange, Blue, Burgundy, Navy, |
|    |                             | Brick Red, Wine Red           |
| Si | ize:                        | M. L, XL, 2XL, 3XL, Weight: S |
|    |                             | 480g - 2XL 515g               |
| Ac | ge Appropriate:             | 25-29 Years Old               |
|    | ashion Style:               | Korean Version                |
|    | tyle Type:                  | Temperament Commuting         |
|    | abric 2 Components:         | Cotton                        |
|    | pplicable Age Group:        | Adult                         |
|    | pplicable Gender:           | Female                        |
|    | abric 2 Content:            | 30%-50%                       |
|    | abric 3 Components:         | Cotton                        |
|    | roduct Category:            | Sweater                       |
|    |                             | Sweater                       |