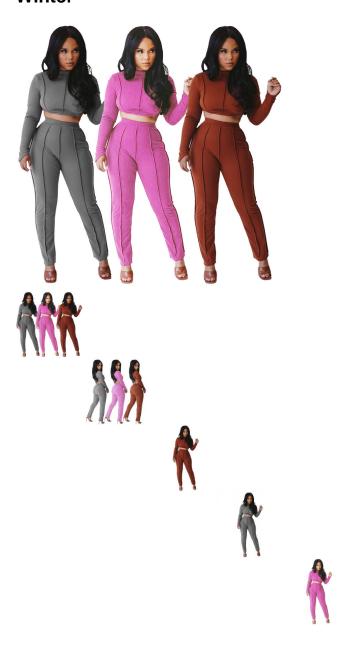

## Description

| Product specifics             |                       |
|-------------------------------|-----------------------|
| Article Number:               | X1044                 |
| Place Of Origin:              | Guangzhou             |
| Source Category:              | Goods In Stock        |
| Is It In Stock:               | Yes                   |
| Inventory Type:               | Whole Order           |
| Style:                        | Grace                 |
| Pattern:                      | Printing              |
| Style:                        | Two Piece Set         |
| Top Style:                    | Loose Coat            |
| Sleeve Length Of Jacket:      | Long Sleeves          |
| Popular Elements:             | Hollowing Out         |
| Technology:                   | Gouhua Hollow         |
| Launch Year / Season:         | Winter 2020           |
| Fabric Name:                  | Cotton Blended        |
| Main Fabric Composition:      | Polyester (polyester) |
| Content Of Main Fabric        | 100%                  |
| Components:                   |                       |
| Main Fabric Composition 2:    | 00                    |
| Content Of Main Fabric        | 100%                  |
| Component 2:                  |                       |
| Lining Composition:           | 00                    |
| Ingredient Content Of Lining: | 100%                  |
| Is The Origin Of Main Fabric  | No                    |
| Imported:                     |                       |
| Brand:                        | Maun                  |
| Colour:                       | Brown Red, Rose Red   |
| Size:                         | M,L,XL,XXL            |
| Age Appropriate:              | 25-29 Years Old       |
| Style Type:                   | Temperament Commuting |
| Applicable Gender:            | Female                |
| Product Category:             | Casual Suit           |