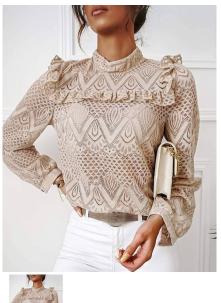

Independent Station Wish Amazon Autumn And Winter Women's Fashion Sexy Lace Pleated Splicing Long Sleeve Versatile Top

Independent Station Wish Amazon Autumn And Winter Women's Fashion Sexy Lace Pleated Splicing Long Sleeve Versatile Top

## Ask a question about this product

Manufacturer

| Product specifics          |                             |
|----------------------------|-----------------------------|
| Product Category:          | Lace Shirt                  |
| Source Category:           | Goods In Stock              |
| Fabric Name:               | Lace                        |
| Main Fabric Composition:   | Polyester Fiber (polyester) |
| Content Of Main Fabric     | 91%-99%                     |
| Components:                |                             |
| Main Fabric Composition 2: | Polyester Fiber (polyester) |
| Content Of Main Fabric     | Less Than 10%               |
| Component 2:               |                             |
| Lining Ingredients:        | Polyester Fiber (polyester) |
| Style:                     | Sweet                       |
| Pattern:                   | Solid Color                 |
| Style:                     | Condom                      |
| Technology:                | Collage / Stitching         |
| Article Number:            | 20927                       |
| Place Of Origin:           | Guangzhou                   |
| Is It In Stock:            | Yes                         |
| Inventory Type:            | Whole Order                 |
| Typography:                | Straight Tube Type          |
| Length Of Garment:         | Ordinary (50cm < Length ?   |
| 0                          | 65cm)                       |
| Collar Type:               | Crew Neck                   |
| Sleeve Shape:              | Routine                     |
| Sleeve Length:             | Long Sleeve                 |
| Year / Season Of Listing:  | Autumn 2020                 |
| Is The Main Fabric Origin  | No                          |
| Imported:                  |                             |
| Colour:                    | White, Pink, Black, Popular |
|                            | Plus Color                  |
| Size:                      | M,L,XL,XXL                  |
| Age Appropriate:           | 25-29 Years Old             |
| Clothing Style:            | Europe And America          |
| Style Type:                | Fresh And Sweet             |
| Applicable Gender:         | Female                      |