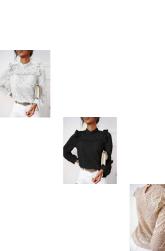

Independent Station Wish Amazon Autumn And Winter Women's Fashion Sexy Lace Pleated Splicing Long Sleeve Versatile Top

Independent Station Wish Amazon Autumn And Winter Women's Fashion Sexy Lace Pleated Splicing Long Sleeve Versatile Top

## Ask a question about this product

Manufacturer

| Product specifics          |                             |
|----------------------------|-----------------------------|
| Product Category:          | Lace Shirt                  |
| Source Category:           | Goods In Stock              |
| Fabric Name:               | Lace                        |
| Main Fabric Composition:   | Polyester Fiber (polyester) |
| Content Of Main Fabric     | 91%-99%                     |
| Components:                |                             |
| Main Fabric Composition 2: | Polyester Fiber (polyester) |
| Content Of Main Fabric     | Less Than 10%               |
| Component 2:               |                             |
| Lining Ingredients:        | Polyester Fiber (polyester) |
| Style:                     | Sweet                       |
| Pattern:                   | Solid Color                 |
| Style:                     | Condom                      |
| Technology:                | Collage / Stitching         |
| Article Number:            | 20927                       |
| Place Of Origin:           | Guangzhou                   |
| Is It In Stock:            | Yes                         |
| Inventory Type:            | Whole Order                 |
| Typography:                | Straight Tube Type          |
| Length Of Garment:         | Ordinary (50cm < Length ?   |
| 0                          | 65cm)                       |
| Collar Type:               | Crew Neck                   |
| Sleeve Shape:              | Routine                     |
| Sleeve Length:             | Long Sleeve                 |
| Year / Season Of Listing:  | Autumn 2020                 |
| Is The Main Fabric Origin  | No                          |
| Imported:                  |                             |
| Colour:                    | White, Pink, Black, Popular |
|                            | Plus Color                  |
| Size:                      | M,L,XL,XXL                  |
| Age Appropriate:           | 25-29 Years Old             |
| Clothing Style:            | Europe And America          |
| Style Type:                | Fresh And Sweet             |
| Applicable Gender:         | Female                      |