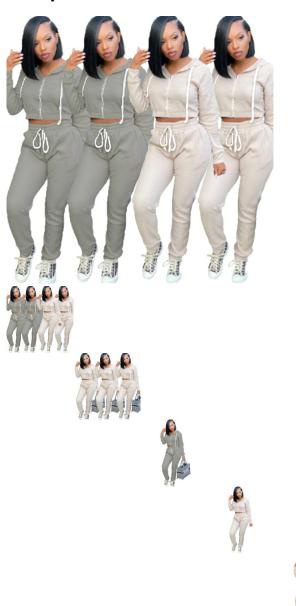

## Cross Border Amazon Foreign Trade Europe And The United States Autumn And Winter Women's Thickened Plush Hooded Sweater Suit Casual Solid Two-piece Set

Cross Border Amazon Foreign Trade Europe And The United States Autumn And Winter Women's Thickened Plush Hooded Sweater Suit Casual Solid Two-piece Set

## Description

| Product specifics             |                             |
|-------------------------------|-----------------------------|
| Article Number:               | T270                        |
| Place Of Origin:              | Guangzhou                   |
| Source Category:              | Goods In Stock              |
| Is It In Stock:               | Yes                         |
| Inventory Type:               | Whole Order                 |
| Style:                        | Leisure Time                |
| Pattern:                      | Solid Color                 |
| Style:                        | Two Piece Set               |
| Top Style:                    | Sweater                     |
| Jacket Sleeve Length:         | Long Sleeve                 |
| Popular Elements:             | Solid Color                 |
| Technology:                   | Other                       |
| Year / Season Of Listing:     | Autumn 2020                 |
| Fabric Name:                  | Plush Sweater               |
| Main Fabric Composition:      | Polyester Fiber (polyester) |
| Content Of Main Fabric        | 91%-99%                     |
| Components:                   |                             |
| Main Fabric Composition 2:    | Plush Sweater               |
| Content Of Main Fabric        | 91%-99%                     |
| Component 2:                  |                             |
| Lining Ingredients:           | Spandex                     |
| Ingredient Content Of Lining: | Less Than 10%               |
| Is The Main Fabric Origin     | No                          |
| Imported:                     |                             |
| Colour:                       | White, Grey                 |
| Brand:                        | Murphy                      |
| Size:                         | M,L,XL                      |
| Age Appropriate:              | 18-24 Years Old             |
| Style Type:                   | Urban Leisure               |
| Applicable Gender:            | Female                      |
| Product Category:             | Casual Suit                 |