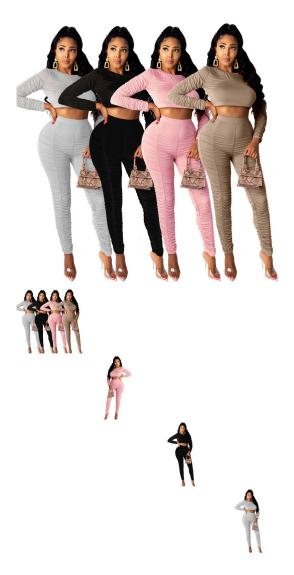

## 2020 Foreign Trade New Autumn And Winter Amazon Foreign Trade Round Neck Solid Color Short Long Sleeve Top Pleated Navel Exposed Fashion Suit

2020 Foreign Trade New Autumn And Winter Amazon Foreign Trade Round Neck Solid Color Short Long Sleeve Top Pleated Navel Exposed Fashion Suit

Rating: Not Rated Yet **Price** 

\$7.57

Ask a question about this product

Manufacturer

Description

| Product specifics             |                             |
|-------------------------------|-----------------------------|
| Article Number:               | M2880                       |
| Place Of Origin:              | Guangzhou                   |
| Source Category:              | Goods In Stock              |
| Is It In Stock:               | Yes                         |
| Inventory Type:               | Whole Order                 |
| Style:                        | Sexy                        |
| Pattern:                      | Solid Color                 |
| Style:                        | Two Piece Set               |
| Top Style:                    | T-shirt                     |
| Jacket Sleeve Length:         | Long Sleeve                 |
| Popular Elements:             | Irregular, Wrinkled         |
| Technology:                   | Pleating                    |
| Year / Season Of Listing:     | Autumn 2020                 |
| Fabric Name:                  | Polyester Fiber             |
| Main Fabric Composition:      | Polyester Fiber (polyester) |
| Content Of Main Fabric        | 91%-99%                     |
| Components:                   |                             |
| Main Fabric Composition 2:    | Spandex                     |
| Content Of Main Fabric        | Less Than 10%               |
| Component 2:                  |                             |
| Lining Ingredients:           | Polyester Fiber (polyester) |
| Ingredient Content Of Lining: | 91%-99%                     |
| Is The Main Fabric Origin     | No                          |
| Imported:                     |                             |
| Brand:                        | Again                       |
| Colour:                       | Pink, Gray, Black, Khaki    |
| Size:                         | M,L,XL,XXL,3XL              |
| Age Appropriate:              | 25-29 Years Old             |
| Style Type:                   | Temperament Commuting       |
| Applicable Gender:            | Female                      |
| Product Category:             | Casual Suit                 |