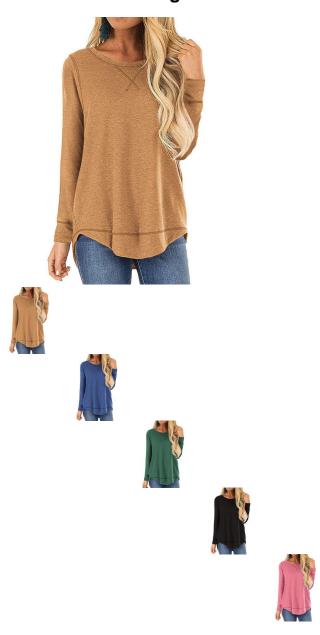

## 2020 New Cross Border European And American Women's Wear Foreign Trade Top Women's Autumn And Winter Bottom Coat Cross Border Large Women's Wear Long Sleeve T-shirt

2020 New Cross Border European And American Women's Wear Foreign Trade Top Women's Autumn And Winter Bottom Coat Cross Border Large Women's Wear Long Sleeve T-shirt

## Description

| Product specifics          |                                 |
|----------------------------|---------------------------------|
| Source Category:           | Goods In Stock                  |
| Place Of Origin:           | Guangzhou                       |
| Fabric Name:               | Cotton Blend                    |
| Main Fabric Composition:   | Cotton                          |
| Content Of Main Fabric     | 51%-70%                         |
| Components:                |                                 |
| Main Fabric Composition 2: | Nothing                         |
| Lining Ingredients:        | Nothing                         |
| Pattern:                   | Solid Color                     |
| Style:                     | Europe And America              |
| Style:                     | Condom                          |
| Sleeve Length:             | Long Sleeve                     |
| Technology:                | High Temperature Setting        |
| Is It In Stock:            | No                              |
| Typography:                | Loose                           |
| Article Number:            | 200615                          |
| Brand:                     | Nothing                         |
| Length Of Garment:         | Medium Length (65cm <           |
|                            | Length ? 80cm)                  |
| Collar Type:               | Crew Neck                       |
| Sleeve Shape:              | Regular Sleeve                  |
| Year / Season Of Listing:  | Autumn 2020                     |
| Is The Main Fabric Origin  | No                              |
| Imported:                  |                                 |
| Colour:                    | Black, Green, Khaki, Blue, Pink |
| Size:                      | M,L,XL,XXL                      |
| Age Appropriate:           | 25-29 Years Old                 |
| Style Type:                | Fresh And Sweet                 |
| Product Category:          | T-shirt                         |