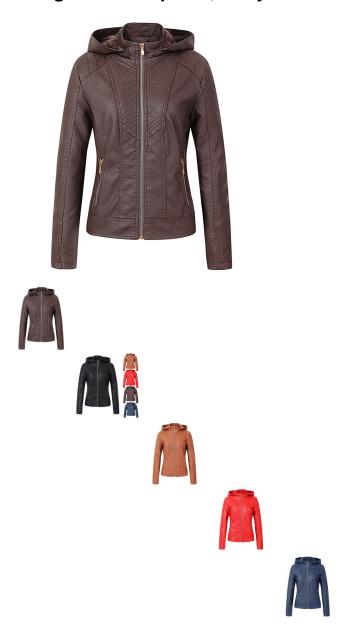

## Description

| Product specifics         |                           |
|---------------------------|---------------------------|
| Source Category:          | Goods In Stock            |
| Is It In Stock:           | No                        |
| Place Of Origin:          | Quanzhou                  |
| Article Number:           | H1868                     |
| Style:                    | Leisure Time              |
| Length Of Garment:        | Ordinary (50cm < Length ? |
|                           | 65cm)                     |
| Collar Type:              | Stand Collar              |
| Is It Hooded:             | Hooded                    |
| Do You Have A Belt:       | No Belt                   |
| Year / Season Of Listing: | Autumn 2020               |
| Cortical Classification:  | Imitation Leather         |
| Cortex:                   | PU                        |
| Colour:                   | Black, Khaki, Dark Blue,  |
|                           | Brown, Red                |
| Size:                     | M/M,G/L,GG/XL             |
| Age Appropriate:          | 30-34 Years Old           |
| Clothing Style:           | Korean Version            |
| Style Type:               | Urban Leisure             |
| Typography:               | Syncytial Type            |
| Sleeve Length:            | Long Sleeve               |
| Placket:                  | Zipper                    |
| Sleeve Shape:             | Routine                   |
| Applicable Age:           | Adult                     |
| Applicable Gender:        | Female                    |
| Product Category:         | Leather Jacket            |