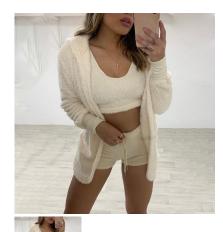

## 2020 Cross Border Foreign Trade Autumn And Winter Women's Doublesided Cashmere Housewear Hot Sale In Foreign Trade Fashion And Leisure Three Piece Suit For Women

2020 Cross Border Foreign Trade Autumn And Winter Women's Double-sided Cashmere Housewear Hot Sale In Foreign Trade Fashion And Leisure Three Piece Suit For Women

Rating: Not Rated Yet **Price** 

\$8.13

Ask a question about this product

Manufacturer

Description

| Product specifics             |                                 |
|-------------------------------|---------------------------------|
| Article Number:               | 3-017                           |
| Place Of Origin:              | Guangzhou                       |
| Source Category:              | Goods In Stock                  |
| Is It In Stock:               | Yes                             |
| Inventory Type:               | Whole Order                     |
| Style:                        | At Home                         |
| Pattern:                      | Solid Color                     |
| Style:                        | Pants Suit                      |
| Top Style:                    | Loose Coat                      |
| Jacket Sleeve Length:         | Long Sleeve                     |
| Pants Style:                  | Straight Pants                  |
| Pants Length:                 | Shorts                          |
| Popular Elements:             | Three Piece Set, Splicing       |
| Technology:                   | Collage / Stitching             |
| Year / Season Of Listing:     | Autumn 2020                     |
| Fabric Name:                  | Double Faced Velvet             |
| Main Fabric Composition:      | Polyester Fiber (polyester)     |
| Content Of Main Fabric        | 81%-90%                         |
| Components:                   |                                 |
| Main Fabric Composition 2:    | Polyester Fiber (polyester)     |
| Content Of Main Fabric        | 10%-29%                         |
| Component 2:                  |                                 |
| Lining Ingredients:           | Polyester Fiber (polyester)     |
| Ingredient Content Of Lining: | 81%-90%                         |
| Is The Main Fabric Origin     | No                              |
| Imported:                     |                                 |
| Colour:                       | White, Gray, Black,             |
|                               | Watermelon Red, Dark Green,     |
|                               | Dark Gray, Khaki, Light Purple, |
|                               | Dark Purple                     |
| Size:                         | M,L,XL,XXL,XXXL                 |
| Age Appropriate:              | 25-29 Years Old                 |
| Style Type:                   | Urban Leisure                   |
| Applicable Gender:            | Female                          |
| Product Category:             | Casual Suit                     |