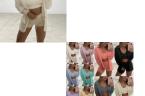

## 2020 Cross Border Foreign Trade Autumn And Winter Women's Doublesided Cashmere Housewear Hot Sale In Foreign Trade Fashion And Leisure Three Piece Suit For Women

2020 Cross Border Foreign Trade Autumn And Winter Women's Double-sided Cashmere Housewear Hot Sale In Foreign Trade Fashion And Leisure Three Piece Suit For Women

Rating: Not Rated Yet **Price** 

\$8.13

Ask a question about this product

Manufacturer

Description

| Product specifics             |                                 |
|-------------------------------|---------------------------------|
| Article Number:               | 3-017                           |
| Place Of Origin:              | Guangzhou                       |
| Source Category:              | Goods In Stock                  |
| Is It In Stock:               | Yes                             |
| Inventory Type:               | Whole Order                     |
| Style:                        | At Home                         |
| Pattern:                      | Solid Color                     |
| Style:                        | Pants Suit                      |
| Top Style:                    | Loose Coat                      |
| Jacket Sleeve Length:         | Long Sleeve                     |
| Pants Style:                  | Straight Pants                  |
| Pants Length:                 | Shorts                          |
| Popular Elements:             | Three Piece Set, Splicing       |
| Technology:                   | Collage / Stitching             |
| Year / Season Of Listing:     | Autumn 2020                     |
| Fabric Name:                  | Double Faced Velvet             |
| Main Fabric Composition:      | Polyester Fiber (polyester)     |
| Content Of Main Fabric        | 81%-90%                         |
| Components:                   |                                 |
| Main Fabric Composition 2:    | Polyester Fiber (polyester)     |
| Content Of Main Fabric        | 10%-29%                         |
| Component 2:                  |                                 |
| Lining Ingredients:           | Polyester Fiber (polyester)     |
| Ingredient Content Of Lining: | 81%-90%                         |
| Is The Main Fabric Origin     | No                              |
| Imported:                     |                                 |
| Colour:                       | White, Gray, Black,             |
|                               | Watermelon Red, Dark Green,     |
|                               | Dark Gray, Khaki, Light Purple, |
|                               | Dark Purple                     |
| Size:                         | M,L,XL,XXL,XXXL                 |
| Age Appropriate:              | 25-29 Years Old                 |
| Style Type:                   | Urban Leisure                   |
| Applicable Gender:            | Female                          |
| Product Category:             | Casual Suit                     |