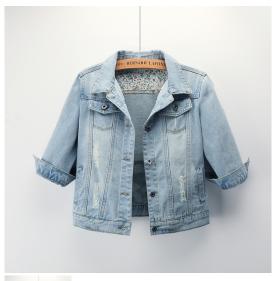

## Spring And Autumn Cross Border Short Slim Wash Casual Large New Quarter Sleeve Denim Jacket Women's Jacket Shawl

Spring And Autumn Cross Border Short Slim Wash Casual Large New Quarter Sleeve Denim Jacket Women's Jacket Shawl

## Description

| Product specifics          | 1                            |
|----------------------------|------------------------------|
| Article Number:            | 155-1                        |
| Place Of Origin:           | Guangzhou                    |
| Source Category:           | Goods In Stock               |
| Brand:                     | Yanlin Vitality              |
| Is It In Stock:            | Yes                          |
| Inventory Type:            | Whole Order                  |
| Fabric Name:               | Cowboy                       |
| Main Fabric Composition:   | Cotton                       |
| Content Of Main Fabric     | 81%-90%                      |
| Components:                |                              |
| Main Fabric Composition 2: | Cotton                       |
| Content Of Main Fabric     | Less Than 10%                |
| Component 2:               |                              |
| Pattern:                   | Solid Color                  |
| Style:                     | Leisure Time                 |
| Typography:                | Slim                         |
| Combination Form:          | One Piece Set                |
| Thick And Thin:            | Ordinary                     |
| Length Of Garment:         | Short Style (40cm < Length ? |
|                            | 50cm)                        |
| Sleeve Length:             | Seven Points                 |
| Sleeve Shape:              | Regular Sleeve               |
| Collar Type:               | Lapel                        |
| Placket:                   | Single Breasted              |
| Popular Elements:          | Make Old, Pocket, Hole       |
| Technology:                | Hand Worn                    |
| Year / Season Of Listing:  | Spring Of 2019               |
| Colour:                    | Wathet                       |
| Size:                      | M,L,XL,XXL,3XL,4XL,5XL       |
| Age Appropriate:           | 25-29 Years Old              |
| Clothing Style:            | Korean Version               |
| Style Type:                | Urban Leisure                |
| Fabric 2 Ingredients:      | Cotton                       |
| Applicable Age:            | Adult                        |
| Applicable Gender:         | Female                       |
| Content Of Fabric 2        | Less Than 10%                |
| Components:                | 2000 111011 1070             |
| Fabric 3 Ingredients:      | Polyester Fiber (polyester)  |
| Product Category:          | Loose Coat                   |
| Content Of 3 Components In | Less Than 10%                |
| Fabric:                    | 2033 IIIdii 1070             |
| raunc.                     |                              |