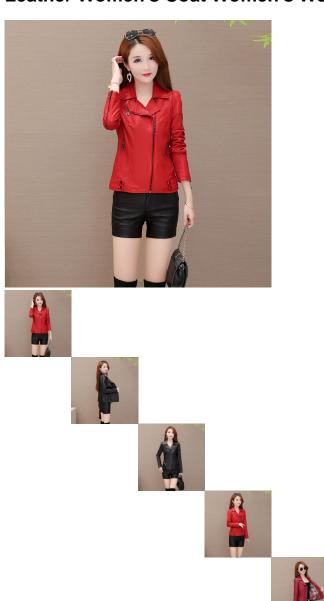

## Cross Border Foreign Trade Europe And The United States New Europe And The United States Express Wish Leather Women's Short Locomotive Leather Women's Coat Women's Wear

Cross Border Foreign Trade Europe And The United States New Europe And The United States Express Wish Leather Women's Short Locomotive Leather Women's Coat Women's Wear

## Description

| Product specifics         |                        |
|---------------------------|------------------------|
| Source Category:          | Goods In Stock         |
| Is It In Stock:           | Yes                    |
| Inventory Type:           | Whole Order            |
| Place Of Origin:          | Haining                |
| Article Number:           | E29                    |
| Style:                    | Leisure Time           |
| Length Of Garment:        | Medium Length (65cm <  |
|                           | Length ? 80cm)         |
| Collar Type:              | Tailored Collar        |
| Is It Hooded:             | No Hat                 |
| Do You Have A Belt:       | No Belt                |
| Year / Season Of Listing: | Summer 2020            |
| Cortical Classification:  | Imitation Leather      |
| Cortex:                   | PU                     |
| Colour:                   | Black, Red, Bright Red |
| Size:                     | XL,XXL,XXXL,XXXXL,5XL  |
| Age Appropriate:          | 35-39 Years Old        |
| Clothing Style:           | Korean Version         |
| Style Type:               | Urban Leisure          |
| Typography:               | Slim                   |
| Sleeve Length:            | Quarter Sleeve         |
| Placket:                  | Zipper                 |
| Sleeve Shape:             | Routine                |
| Applicable Age:           | Adult                  |
| Applicable Gender:        | Female                 |
| Product Category:         | Leather Jacket         |